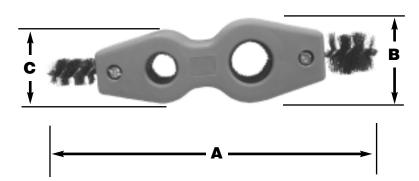

| PART NO.  | DESCRIPTION                    | Α              | В        | C       |  |
|-----------|--------------------------------|----------------|----------|---------|--|
| □ B10-004 | Copper tube and fittings brush | <i>7</i> -1/2" | 1-13/16" | 1-9/16" |  |