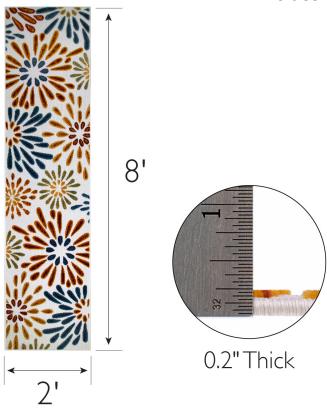

Beam Indoor/Outdoor Runner Rug 2'  $\times$  8'

Multicolor

## **SPECIFICATIONS**

MATERIAL: Polypropylene
BACKING MATERIAL: Polypropylene
INDOOR/OUTDOOR: Indoor/Outdoor Use
SHAPE: Runner
COLOR: Multicolor

ASSEMBLED DIMENSIONS: 0.2" H × 2' W × 8' L
ASSEMBLED WEIGHT: 3.94 lbs.

PILE HEIGHT: 0.2"

PILE HEIGHT VARIATION: Yes

RUG FRINGE OR TASSLE: No

MACHINE WASHABLE: No

RUG PAD RECOMMENDED: Yes

CONSTRUCTION: Machine Made
CONSTRUCTION TECHNIQUE: Power Loom
REMOVABLE BACKING: No

NON-SLIP BACKING: No WATER RESISTANT: Yes SAFE FOR HEATED FLOORS: No FLAME RETARDANT: No ANTI-MICROBIAL: No