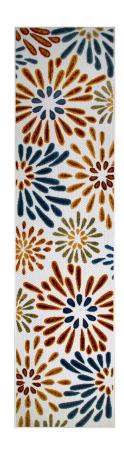

Beam Indoor/Outdoor Runner Rug 2'  $\times$  8'

Multicolor

## **SPECIFICATIONS**

MATERIAL: Polypropylene
BACKING MATERIAL: Polypropylene
INDOOR/OUTDOOR: Indoor/Outdoor Use
SHAPE: Runner
COLOR: Multicolor

ASSEMBLED DIMENSIONS: 0.2" H × 2' W × 8' L
ASSEMBLED WEIGHT: 3.94 lbs.