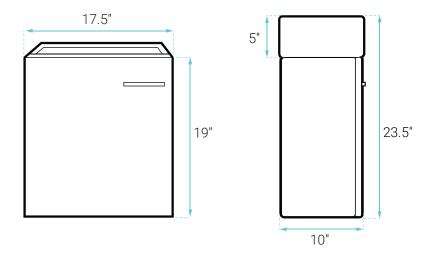

## **SPECIFICATIONS:**

N.W: 35.71 lb.

D: 10" x W: 17.5" x H: 23.5" Inner Sink: D: 9" x W: 13" x 5"

Basin Depth: 4"