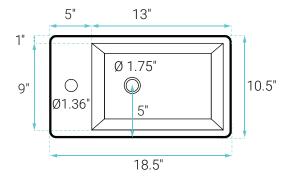

## **SPECIFICATIONS:**

N.W: 35.71 lb.

D: 10" x W: 17.5" x H: 23.5" Inner Sink: D: 9" x W: 13" x 5"

Basin Depth: 4"