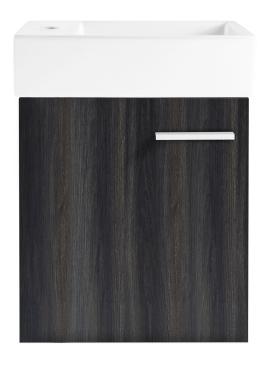

# Colmer

# Wall-Mounted Vanity SM-BV612

#### **COLORS & FINISHES:**

White: SM-BV611

Black Walnut: SM-BV612

Brushed Grey: SM-BV613

Slate: SM-BV614

Mint: SM-BV615

Sandstone: SM-BV616