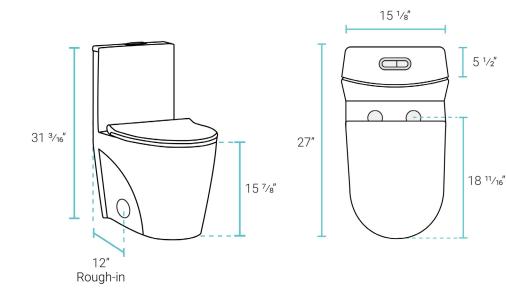

# Installation:

- Floor mount
- Standard 12" rough-in

# Specifications:

- N.W: 107.93 lb.
- L: 27" x W: 15 1/8" x H: 31 3/16"