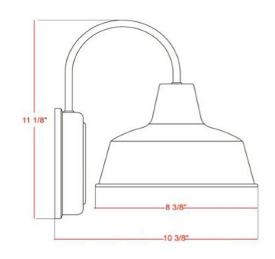

TOTAL WATTAGE:

DIMMABLE:

MATERIAL CONSTRUCTION:

Steel

ASSEMBLED DIMENSIONS:  $8.38" L \times II" H \times I0.5" D$ 

WEIGHT: 1.45 lbs.

**BACKPLATE DIMENSIONS:**  $6.13" \text{ H} \times 6.13" \text{ W}$ 

CANOPY CEILING DIMENSIONS: N/A

**GLASS/SHADE DIMENSIONS:** 5.5"  $H \times 8.25$ "  $L \times 8.25$ " D

GLASS/SHADE MATERIAL: Metal
GLASS/SHADE TYPE: N/A
GLASS/SHADE COLOR: White

LED BRIGHTNESS (LUMENS): N/A

LED COLOR CORRELATED TEMPERATURE (CCT): N/A