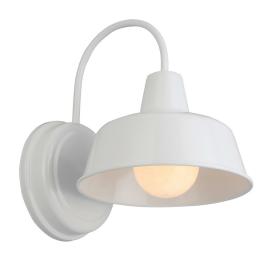

## Mason | Light Outdoor Wall Light 8" White

**GLASS/SHADE DIMENSIONS:** 5.5"  $H \times 8.25$ "  $L \times 8.25$ " D

GLASS/SHADE MATERIAL: Metal
GLASS/SHADE TYPE: N/A
GLASS/SHADE COLOR: White

LED BRIGHTNESS (LUMENS): N/A

LED COLOR CORRELATED TEMPERATURE (CCT): N/A