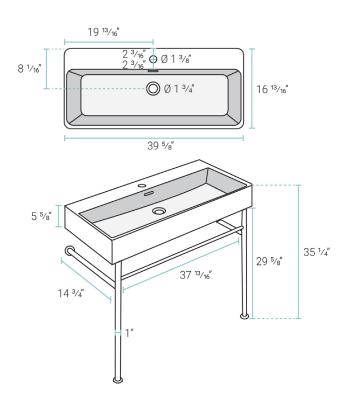

## Console Sink

SM-CS784

- N.W: 66.1 lb.

- D: 16  $^{13}/_{16}"$  x W: 39  $^{5}/_{8}"$  x H: 35  $^{1}/_{4}"$ 

- Inner Sink: D: 11 <sup>7</sup>/<sub>16</sub>" x W: 38 <sup>3</sup>/<sub>8</sub>" x H: 3 <sup>3</sup>/<sub>4</sub>"

- Basin Depth: 3 3/4"

#### Features:

- Sleek, one-piece sink
- Glazed ceramic
- Stainless steel legs for support
- Towel bar for extra storage
- Chrome-finish overflow
- Standard 1 3/8" faucet hole
- Standard 1 3/4" drain hole