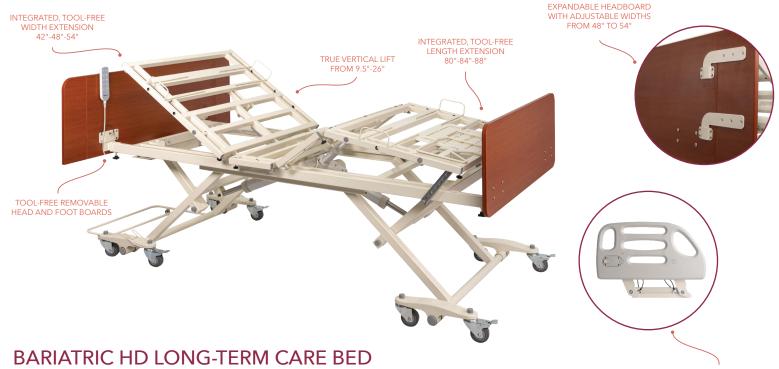

## **REORDER NUMBERS:**

12014 - BED ONLY

12014-CH - BED + HEAD / FOOT BOARDS

12014-CHCR - BED, HEAD / FOOT BOARDS + RAIL

- Constructed from durable, welded

steel for optimal support

DB600 • 1000 LB. WEIGHT CAPACITY (850 LB. SAFE WORKING LOAD)

- Auto-contour function raises head and feet simultaneously for added comfort
- Includes 10-function hand control pendant for optimal convenience
- Functions include Trendelenburg and reverse Trendelenburg positions

- Equipped with 8 casters, including 4 total-locking swivel casters
- Tool-free removable head and foot boards for optimal versatility
- Features wall bumper guards to protect walls from scuffs and scratches
- Warranty: 15 years on all welds; 3 years on electrical and mechanical; 1 year on all other parts and components