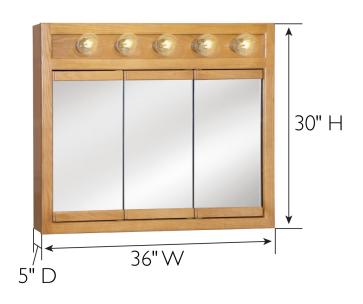

## **SPECIFICATIONS**

MATERIAL CONSTRUCTION: Wood FACE

ASSEMBLY REQUIRED:

TOOLS NEEDED FOR INSTALLATION: Electric Drill, Screwdriver

ASSEMBLED DIMENSIONS:  $30" \text{ H} \times 36" \text{ L} \times 5" \text{ D}$ 