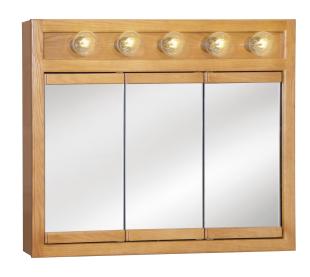

## Richland Lighted Tri-View Wall Cabinet Mirror 36" Nutmeg Oak

## **SPECIFICATIONS**

MATERIAL CONSTRUCTION: Wood FACE

ASSEMBLY REQUIRED:

TOOLS NEEDED FOR INSTALLATION: Electric Drill, Screwdriver

ASSEMBLED DIMENSIONS:  $30" \text{ H} \times 36" \text{ L} \times 5" \text{ D}$ 

WEIGHT: 44 lbs.

NUMBER OF DOORS: 3

DOOR MATERIAL: Mirror

NUMBER OF SHELVES: 2

ADJUSTABLE SHELVES: No

SHELF MAX WEIGHT CAPACITY: 10 lbs.

SHELF WIDTH: 34.72"

SHELFTHICKNESS: 0.47"

SHELF MATERIAL: Particle Board

FACE FRAME MATERIAL:

**BACK PANEL MATERIAL:** 

SIDES MATERIAL: MDF

BOTTOM MATERIAL: Particle Board

BACK BRACE MATERIAL: MDF

GLASS STYLE: Beveled Edges

LIGHTED: Yes

QTY OF LAMPS: 5

POWER SOURCE: AC/DC

BULBS INCLUDED: No

MOUNTING HARDWARE INCLUDED: Yes

MOUTING TYPE: Surface

WARRANTY: I-Year limited warranty

TITLE IV COMPLIANT: Yes

PROP 65 HARMFUL MATERIAL: Formaldehyde