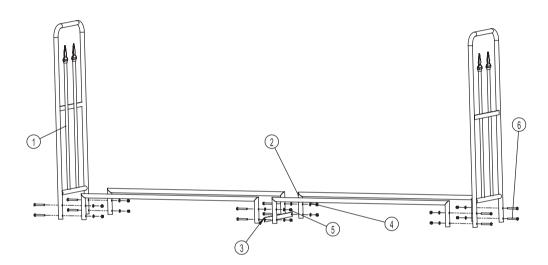

## 6' Decorative Firewood Log Rack #QX6DLR Instruction

| Item | Parts Drawing | Qty |
|------|---------------|-----|
| 1    |               | 2   |
| 2    |               | 4   |
| 3    |               | 1   |
| 4    | 0             | 14  |
| 5    |               | 12  |
| 6    |               | 12  |