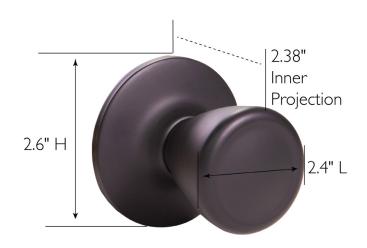

KNOB DIMENSIONS: 2.6"  $H \times 2.4$ "  $L \times 2.6$ " D ROSE DIMENSIONS: 2.63"  $H \times 2.63$ "  $W \times 2.63$ " D

ROSETTE / ESCUTCHEON SHAPE: N/A
CROSS BORE: 2.13"
EDGE BORE: 1"

HANDING: Reversible REKEYABLE?: No