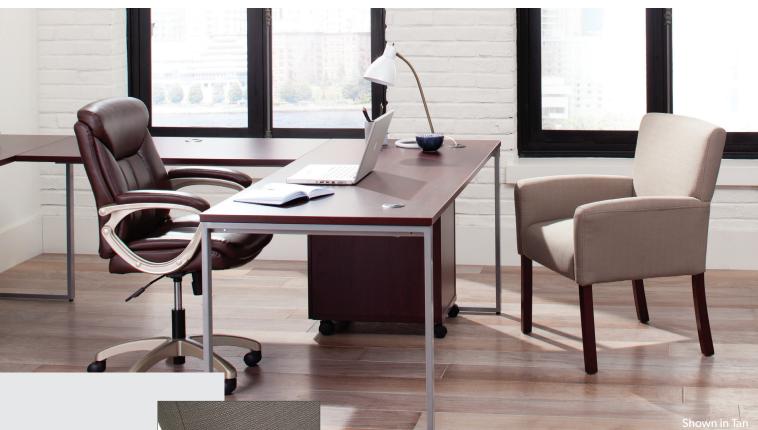

## **ESS-9025** Essentials Executive Arm Guest Chair

**Executive Fixed Arm Guest Chair** 

**Luxurious Bonded Leather or Soft Fabric** 

**Plush Cushion Seat, Back and Arms** 

- Sturdy cherry finish wooden legs for optimal support
- 250 lbs capacity
- OFM Limited Lifetime Warranty

Colors

Black

Tan