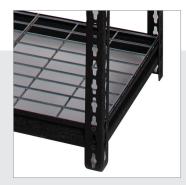

## **FEATURES**

- 4-shelf and 5-shelf units, 60" and 72" heights
- 4-shelf model: total capacity 1,840 lbs. of evenly distributed weight
- 5-shelf models: total capacity 2,300 lbs. of evenly distributed weight Riveted steel construction
- · Assembles vertically or horizontally
- Riveted shelf attachments
- · Black crinkle coat powder coat finish
- Assembles with rubber mallet
- Durable steel construction with non-porous surface is easy to clean and disinfect

## **DIMENSIONS**

- 4-Shelf Riveted-Wire Unit -60"H x 36"W x 18"D
- 5-Shelf Riveted-Wire Unit -72"H x 36"W x 18"D
- 5-Shelf Riveted-Wire Unit 72"H x 48"W x 18"D