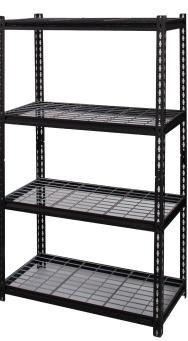

## **FEATURES**

- 4-shelf and 5-shelf units, 60" and 72" heights
- 4-shelf model: total capacity 1,840 lbs. of evenly distributed weight
- 5-shelf models: total capacity 2,300 lbs. of evenly distributed weight Riveted steel construction
- · Assembles vertically or horizontally
- Riveted shelf attachments
- · Black crinkle coat powder coat finish
- Assembles with rubber mallet
- Durable steel construction with non-porous surface is easy to clean and disinfect

## **DIMENSIONS**

- 4-Shelf Riveted-Wire Unit -60"H x 36"W x 18"D
- 5-Shelf Riveted-Wire Unit -72"H x 36"W x 18"D
- 5-Shelf Riveted-Wire Unit 72"H x 48"W x 18"D