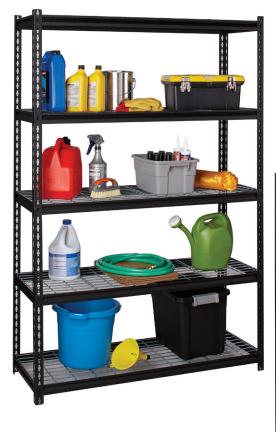

## **FEATURES**

- 4-shelf and 5-shelf units, 60" and 72" heights
- 4-shelf model: total capacity 1,840 lbs. of evenly distributed weight
- 5-shelf models: total capacity 2,300 lbs. of evenly distributed weight Riveted steel construction
- · Assembles vertically or horizontally
- Riveted shelf attachments
- · Black crinkle coat powder coat finish
- Assembles with rubber mallet
- Durable steel construction with non-porous surface is easy to clean and disinfect

## **DIMENSIONS**

- 4-Shelf Riveted-Wire Unit -60"H x 36"W x 18"D
- 5-Shelf Riveted-Wire Unit -72"H x 36"W x 18"D
- 5-Shelf Riveted-Wire Unit 72"H x 48"W x 18"D