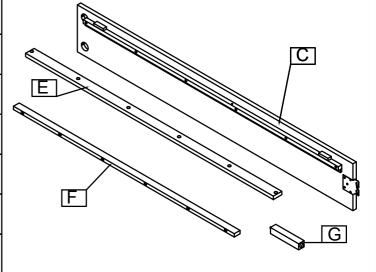

#### BOX #3:

- C. SIDE RAIL 2 PCS
- E. CENTER SLAT SUPPORT 1PC
- F. MATTRESS SPACER 2PCS
- G. SUPPORT LEG 4PCS

Not provided