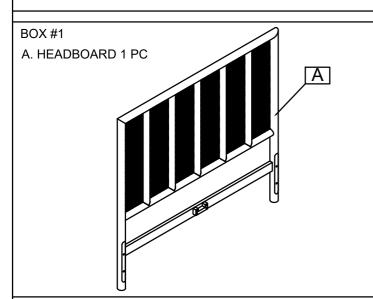

BOX #2

B. FOOTBOARD 1 PC D. SLAT ROLL 1 SET BED HARDWARE BOX



### **HARDWARE KIT PACKED IN BOX #2**

| No. | DESCRIPTION                              | IMAGE          | QUANTITY |
|-----|------------------------------------------|----------------|----------|
| 1   | ALL- THREAD BOLT<br>(5/16"x80mm)         |                | 4 PCS    |
| 2   | THREADED HALF MOON<br>WASHER NUT (5/16") |                | 4 PCS    |
| 3   | SPANNER                                  |                | 1 PC     |
| 4   | WOOD SCREW (4x30mm)                      | <b>Ө</b> шшшээ | 8 PCS    |
| 5   | ALLEN KEY                                |                | 1 PC     |
| 6   | ALLEN BOLT (1/4"x50mm)                   | •              | 12 PCS   |
| 7   | LOCK WASHER (5/16")                      |