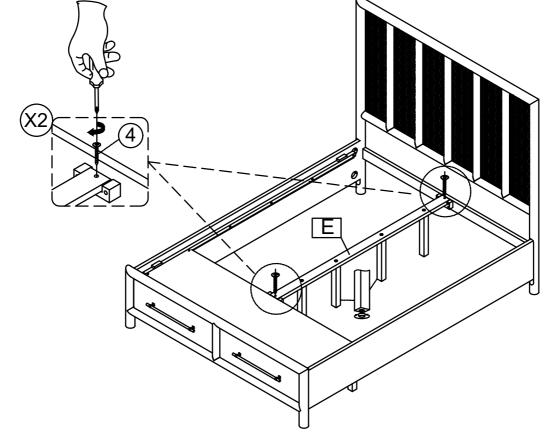

|                | 4 PCS    |
| 2   | THREADED HALF MOON<br>WASHER NUT (5/16") |                | 4 PCS    |
| 3   | SPANNER                                  |                | 1 PC     |
| 4   | WOOD SCREW (4x30mm)                      | <b>Ө</b> шшшээ | 8 PCS    |
| 5   | ALLEN KEY                                |                | 1 PC     |
| 6   | ALLEN BOLT (1/4"x50mm)                   | •              | 12 PCS   |
| 7   | LOCK WASHER (5/16")                      |                | 12 PCS   |
| 8   | FLAT WASHER (1/4")                       | <b>©</b>       | 12 PCS   |

#### BOX #3:

- C. SIDE RAIL 2 PCS
- E. CENTER SLAT SUPPORT 1PC
- F. MATTRESS SPACER 2PCS
- G. SUPPORT LEG 4PCS









Not provided







### STEP #1:













PAGE 3 OF 6



### STEP #5:



## STEP #6:



PAGE 4 OF 6









PAGE 5 OF 6



### STEP #9:



### ASSEMBLY COMPLETE.



### INSTRUCTIONS FOR ADJUSTING LEVELER:

- . POSITION THE BED IN YOUR SPACE AND LOCATE THE LEVELER UNDER EACH SUPPORT LEG.
- . TURN THE LEVELER COUNTER- CLOCKWISE TO EXTEND THE LEVELER AND CLOCKWISE TO RETRACT IT.
- . ADJUST EACH LEVELER UNTIL EACH SUPPORT LEG IS APPLYING EQUAL, UPWARD PRESSURE ON THE BED SUPPORT SLAT.



#### MAINTENANCE INSTRUCTION:

- . REMOVE BOX SPRING AND MATTRESS BEFORE MOVING YOUR BED.
- . LIFT YOUR BED WHEN MOVING IT.
  DRAGGING CAN DAMAGE THE LEG SUPPORT.
- . READJUST LEVELERS AFTER MOVING YOUR BED.

PAGE 6 OF 6