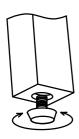

### INSTRUCTIONS FOR ADJUSTING LEVELER:

- . POSITION THE BED IN YOUR SPACE AND LOCATE THE LEVELER UNDER EACH SUPPORT LEG.
- . TURN THE LEVELER COUNTER- CLOCKWISE TO EXTEND THE LEVELER AND CLOCKWISE TO RETRACT IT.
- . ADJUST EACH LEVELER UNTIL EACH SUPPORT LEG IS APPLYING EQUAL, UPWARD PRESSURE ON THE BED SUPPORT SLAT.