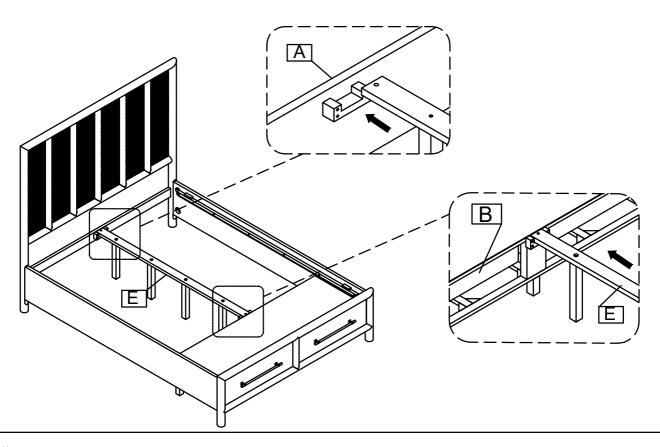

5/16"x80mm)         |                | 4 PCS    |
| 2   | THREADED HALF MOON<br>WASHER NUT (5/16") |                | 4 PCS    |
| 3   | SPANNER                                  |                | 1 PC     |
| 4   | WOOD SCREW (4x30mm)                      | <b>Ө</b> шшшээ | 8 PCS    |
| 5   | ALLEN KEY                                |                | 1 PC     |
| 6   | ALLEN BOLT (1/4"x50mm)                   | •              | 12 PCS   |
| 7   | LOCK WASHER (5/16")                      |                | 12 PCS   |
| 8   | FLAT WASHER (1/4")                       | <b>©</b>       | 12 PCS   |

#### BOX #3:

- C. SIDE RAIL 2 PCS
- E. CENTER SLAT SUPPORT 1PC
- F. MATTRESS SPACER 2PCS
- G. SUPPORT LEG 4PCS









Not provided







### STEP #1:













PAGE 3 OF 6



### STEP #5:



## STEP #6:



PAGE 4 OF 6









PAGE 5 OF 6



### STEP #9:



### ASSEMBLY COMPLETE.



### INSTRUCTIONS FOR ADJUSTING LEVELER:

- . POSITION THE BED IN YOUR SPACE AND LOCATE THE LEVELER UNDER EACH SUPPORT LEG.
- . TURN THE LEVELER COUNTER- CLOCKWISE TO EXTEND THE LEVELER AND CLOCKWISE TO RETRACT IT.
- . ADJUST EACH LEVELER UNTIL EACH SUPPORT LEG IS APPLYING EQUAL, UPWARD PRESSURE ON THE BED SUPPORT SLAT.



#### MAINTENANCE INSTRUCTION:

- . REMOVE BOX SPRING AND MATTRESS BEFORE MOVING YOUR BED.
- . LIFT YOUR BED WHEN MOVING IT.
  DRAGGING CAN DAMAGE THE LEG SUPPORT.
- . READJUST LEVELERS AFTER MOVING YOUR BED.

PAGE 6 OF 6