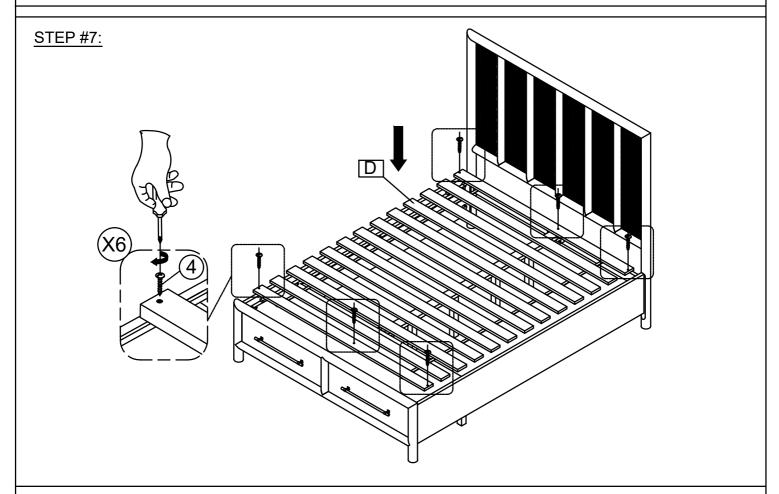

## STEP #6:

PAGE 4 OF 6

PAGE 5 OF 6

### **HARDWARE KIT PACKED IN BOX #2**

| No. | DESCRIPTION                              | IMAGE          | QUANTITY |
|-----|------------------------------------------|----------------|----------|
| 1   | ALL- THREAD BOLT<br>(5/16"x80mm)         |                | 4 PCS    |
| 2   | THREADED HALF MOON<br>WASHER NUT (5/16") |                | 4 PCS    |
| 3   | SPANNER                                  |                | 1 PC     |
| 4   | WOOD SCREW (4x30mm)                      | <b>Ө</b> шшшээ | 8 PCS    |
| 5   | ALLEN KEY                                |                | 1 PC     |
| 6   | ALLEN BOLT (1/4"x50mm)                   | •              | 12 PCS   |
| 7   | LOCK WASHER (5/16")                      |                | 12 PCS   |
| 8   | FLAT WASHER (1/4")                       | <b>©</b>       | 12 PCS   |