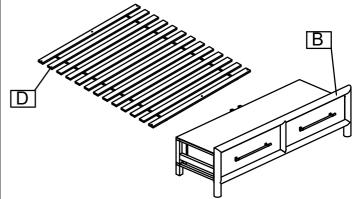

BOX #2

B. FOOTBOARD 1 PC D. SLAT ROLL 1 SET BED HARDWARE BOX



### **HARDWARE KIT PACKED IN BOX #2**

| No. | DESCRIPTION                              | IMAGE          | QUANTITY |
|-----|------------------------------------------|----------------|----------|
| 1   | ALL- THREAD BOLT<br>(5/16"x80mm)         |                | 4 PCS    |
| 2   | THREADED HALF MOON<br>WASHER NUT (5/16") |                | 4 PCS    |
| 3   | SPANNER                                  |                | 1 PC     |
| 4   | WOOD SCREW (4x30mm)                      | <b>Ө</b> шшшээ | 8 PCS    |
| 5   | ALLEN KEY                                |                | 1 PC     |
| 6   | ALLEN BOLT (1/4"x50mm)                   | •              | 12 PCS   |
| 7   | LOCK WASHER (5/16")                      |                | 12 PCS   |
| 8   | FLAT WASHER (1/4")