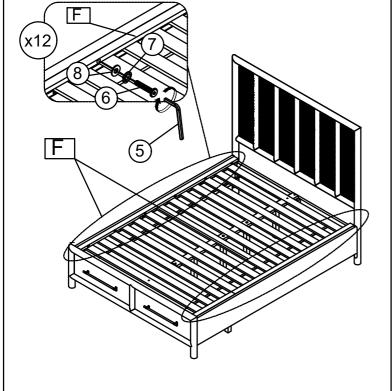

### STEP #9:

### **HARDWARE KIT PACKED IN BOX #2**

| No. | DESCRIPTION                              | IMAGE          | QUANTITY |
|-----|------------------------------------------|----------------|----------|
| 1   | ALL- THREAD BOLT<br>(5/16"x80mm)         |                | 4 PCS    |
| 2   | THREADED HALF MOON<br>WASHER NUT (5/16") |                | 4 PCS    |
| 3   | SPANNER                                  |                | 1 PC     |
| 4   | WOOD SCREW (4x30mm)                      | <b>Ө</b> шшшээ | 8 PCS    |
| 5   | ALLEN KEY                                |                | 1 PC     |
| 6   | ALLEN BOLT (1/4"x50mm)                   | •              | 12 PCS   |
| 7   | LOCK WASHER (5/16")                      |                | 12 PCS   |
| 8   | FLAT WASHER (1/4")                       | <b>©</b>       | 12 PCS   |