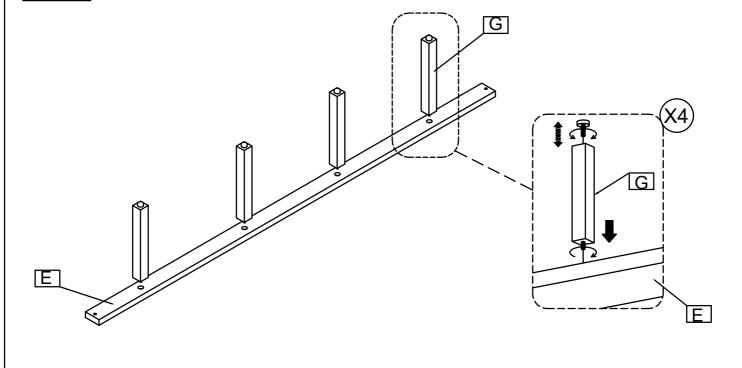

|
| 1   | ALL- THREAD BOLT<br>(5/16"x80mm)         |                | 4 PCS    |
| 2   | THREADED HALF MOON<br>WASHER NUT (5/16") |                | 4 PCS    |
| 3   | SPANNER                                  |                | 1 PC     |
| 4   | WOOD SCREW (4x30mm)                      | <b>Ө</b> шшшээ | 8 PCS    |
| 5   | ALLEN KEY                                |                | 1 PC     |
| 6   | ALLEN BOLT (1/4"x50mm)                   | •              | 12 PCS   |
| 7   | LOCK WASHER (5/16")                      |                | 12 PCS   |
| 8   | FLAT WASHER (1/4")                       | <b>©</b>       | 12 PCS   |

#### BOX #3:

- C. SIDE RAIL 2 PCS
- E. CENTER SLAT SUPPORT 1PC
- F. MATTRESS SPACER 2PCS
- G. SUPPORT LEG 4PCS









Not provided







### STEP #1:













PAGE 3 OF 6



### STEP #5:



## STEP #6:



PAGE 4 OF 6









PAGE 5 OF 6



### STEP #9:



### ASSEMBLY COMPLETE.



### INSTRUCTIONS FOR ADJUSTING LEVELER:

- . POSITION THE BED IN YOUR SPACE AND LOCATE THE LEVELER UNDER EACH SUPPORT LEG.
- . TURN THE LEVELER COUNTER- CLOCKWISE TO EXTEND THE LEVELER AND CLOCKWISE TO RETRACT IT.
- . ADJUST EACH LEVELER UNTIL EACH SUPPORT LEG IS APPLYING EQUAL, UPWARD PRESSURE ON THE BED SUPPORT SLAT.



#### MAINTENANCE INSTRUCTION:

- . REMOVE BOX SPRING AND MATTRESS BEFORE MOVING YOUR BED.
- . LIFT YOUR BED WHEN MOVING IT.
  DRAGGING CAN DAMAGE THE LEG SUPPORT.
- . READJUST LEVELERS AFTER MOVING YOUR BED.

PAGE 6 OF 6