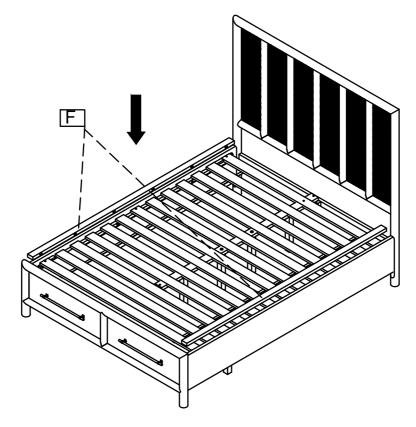

| 4 PCS    |
| 2   | THREADED HALF MOON<br>WASHER NUT (5/16") |                | 4 PCS    |
| 3   | SPANNER                                  |                | 1 PC     |
| 4   | WOOD SCREW (4x30mm)                      | <b>Ө</b> шшшээ | 8 PCS    |
| 5   | ALLEN KEY                                |                | 1 PC     |
| 6   | ALLEN BOLT (1/4"x50mm)                   | •              | 12 PCS   |
| 7   | LOCK WASHER (5/16")                      |                | 12 PCS   |
| 8   | FLAT WASHER (1/4")                       | <b>©</b>       | 12 PCS   |

#### BOX #3:

- C. SIDE RAIL 2 PCS
- E. CENTER SLAT SUPPORT 1PC
- F. MATTRESS SPACER 2PCS
- G. SUPPORT LEG 4PCS









Not provided







### STEP #1:













PAGE 3 OF 6



### STEP #5:



## STEP #6:



PAGE 4 OF 6









PAGE 5 OF 6



### STEP #9:



### ASSEMBLY COMPLETE.



### INSTRUCTIONS FOR ADJUSTING LEVELER:

- . POSITION THE BED IN YOUR SPACE AND LOCATE THE LEVELER UNDER EACH SUPPORT LEG.
- . TURN THE LEVELER COUNTER- CLOCKWISE TO EXTEND THE LEVELER AND CLOCKWISE TO RETRACT IT.
- . ADJUST EACH LEVELER UNTIL EACH SUPPORT LEG IS APPLYING EQUAL, UPWARD PRESSURE ON THE BED SUPPORT SLAT.



#### MAINTENANCE INSTRUCTION:

- . REMOVE BOX SPRING AND MATTRESS BEFORE MOVING YOUR BED.
- . LIFT YOUR BED WHEN MOVING IT.
  DRAGGING CAN DAMAGE THE LEG SUPPORT.
- . READJUST LEVELERS AFTER MOVING YOUR BED.

PAGE 6 OF 6