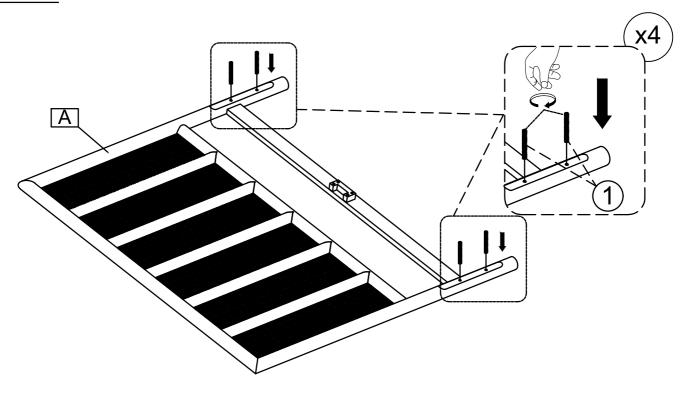

----------|
| 1   | ALL- THREAD BOLT<br>(5/16"x80mm)         |                | 4 PCS    |
| 2   | THREADED HALF MOON<br>WASHER NUT (5/16") |                | 4 PCS    |
| 3   | SPANNER                                  |                | 1 PC     |
| 4   | WOOD SCREW (4x30mm)                      | <b>Ө</b> шшшээ | 8 PCS    |
| 5   | ALLEN KEY                                |                | 1 PC     |
| 6   | ALLEN BOLT (1/4"x50mm)                   | •              | 12 PCS   |
| 7   | LOCK WASHER (5/16")                      |                | 12 PCS   |
| 8   | FLAT WASHER (1/4")                       | <b>©</b>       | 12 PCS   |

#### BOX #3:

- C. SIDE RAIL 2 PCS
- E. CENTER SLAT SUPPORT 1PC
- F. MATTRESS SPACER 2PCS
- G. SUPPORT LEG 4PCS









Not provided







### STEP #1:













PAGE 3 OF 6



### STEP #5:



## STEP #6:



PAGE 4 OF 6









PAGE 5 OF 6



### STEP #9:



### ASSEMBLY COMPLETE.



### INSTRUCTIONS FOR ADJUSTING LEVELER:

- . POSITION THE BED IN YOUR SPACE AND LOCATE THE LEVELER UNDER EACH SUPPORT LEG.
- . TURN THE LEVELER COUNTER- CLOCKWISE TO EXTEND THE LEVELER AND CLOCKWISE TO RETRACT IT.
- . ADJUST EACH LEVELER UNTIL EACH SUPPORT LEG IS APPLYING EQUAL, UPWARD PRESSURE ON THE BED SUPPORT SLAT.



#### MAINTENANCE INSTRUCTION:

- . REMOVE BOX SPRING AND MATTRESS BEFORE MOVING YOUR BED.
- . LIFT YOUR BED WHEN MOVING IT.
  DRAGGING CAN DAMAGE THE LEG SUPPORT.
- . READJUST LEVELERS AFTER MOVING YOUR BED.

PAGE 6 OF 6