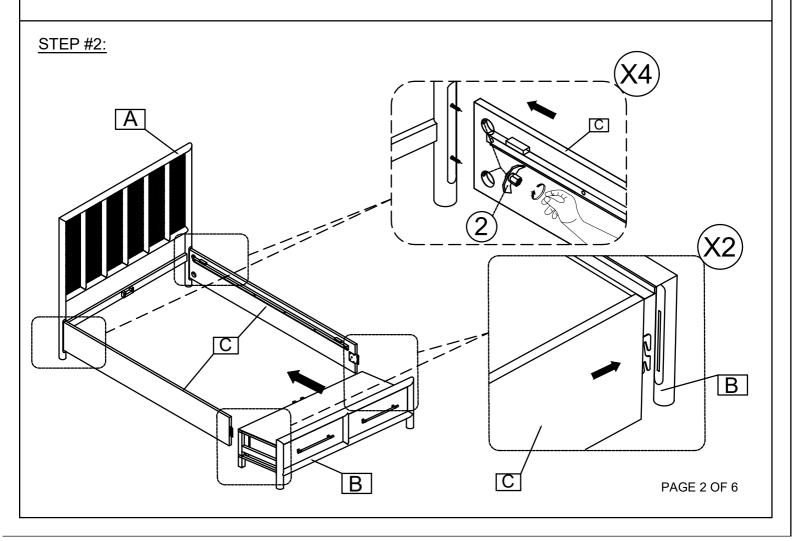

--------|
| 1   | ALL- THREAD BOLT<br>(5/16"x80mm)         |                | 4 PCS    |
| 2   | THREADED HALF MOON<br>WASHER NUT (5/16") |                | 4 PCS    |
| 3   | SPANNER                                  |                | 1 PC     |
| 4   | WOOD SCREW (4x30mm)                      | <b>Ө</b> шшшээ | 8 PCS    |
| 5   | ALLEN KEY                                |                | 1 PC     |
| 6   | ALLEN BOLT (1/4"x50mm)                   | •              | 12 PCS   |
| 7   | LOCK WASHER (5/16")                      |                | 12 PCS   |
| 8   | FLAT WASHER (1/4")                       | <b>©</b>       | 12 PCS   |

#### BOX #3:

- C. SIDE RAIL 2 PCS
- E. CENTER SLAT SUPPORT 1PC
- F. MATTRESS SPACER 2PCS
- G. SUPPORT LEG 4PCS









Not provided







### STEP #1:













PAGE 3 OF 6



### STEP #5:



## STEP #6:



PAGE 4 OF 6









PAGE 5 OF 6



### STEP #9:



### ASSEMBLY COMPLETE.



### INSTRUCTIONS FOR ADJUSTING LEVELER:

- . POSITION THE BED IN YOUR SPACE AND LOCATE THE LEVELER UNDER EACH SUPPORT LEG.
- . TURN THE LEVELER COUNTER- CLOCKWISE TO EXTEND THE LEVELER AND CLOCKWISE TO RETRACT IT.
- . ADJUST EACH LEVELER UNTIL EACH SUPPORT LEG IS APPLYING EQUAL, UPWARD PRESSURE ON THE BED SUPPORT SLAT.



#### MAINTENANCE INSTRUCTION:

- . REMOVE BOX SPRING AND MATTRESS BEFORE MOVING YOUR BED.
- . LIFT YOUR BED WHEN MOVING IT.
  DRAGGING CAN DAMAGE THE LEG SUPPORT.
- . READJUST LEVELERS AFTER MOVING YOUR BED.

PAGE 6 OF 6