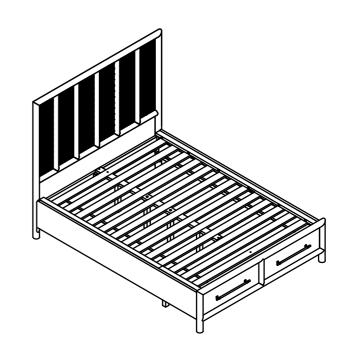

/16") |                | 4 PCS    |
| 3   | SPANNER                                  |                | 1 PC     |
| 4   | WOOD SCREW (4x30mm)                      | <b>Ө</b> шшшээ | 8 PCS    |
| 5   | ALLEN KEY                                |                | 1 PC     |
| 6   | ALLEN BOLT (1/4"x50mm)                   | •              | 12 PCS   |
| 7   | LOCK WASHER (5/16")                      |                | 12 PCS   |
| 8   | FLAT WASHER (1/4")                       | <b>©</b>       | 12 PCS   |

#### BOX #3:

- C. SIDE RAIL 2 PCS
- E. CENTER SLAT SUPPORT 1PC
- F. MATTRESS SPACER 2PCS
- G. SUPPORT LEG 4PCS









Not provided







### STEP #1:













PAGE 3 OF 6



### STEP #5:



## STEP #6:



PAGE 4 OF 6









PAGE 5 OF 6



### STEP #9:



### ASSEMBLY COMPLETE.



### INSTRUCTIONS FOR ADJUSTING LEVELER:

- . POSITION THE BED IN YOUR SPACE AND LOCATE THE LEVELER UNDER EACH SUPPORT LEG.
- . TURN THE LEVELER COUNTER- CLOCKWISE TO EXTEND THE LEVELER AND CLOCKWISE TO RETRACT IT.
- . ADJUST EACH LEVELER UNTIL EACH SUPPORT LEG IS APPLYING EQUAL, UPWARD PRESSURE ON THE BED SUPPORT SLAT.



#### MAINTENANCE INSTRUCTION:

- . REMOVE BOX SPRING AND MATTRESS BEFORE MOVING YOUR BED.
- . LIFT YOUR BED WHEN MOVING IT.
  DRAGGING CAN DAMAGE THE LEG SUPPORT.
- . READJUST LEVELERS AFTER MOVING YOUR BED.

PAGE 6 OF 6