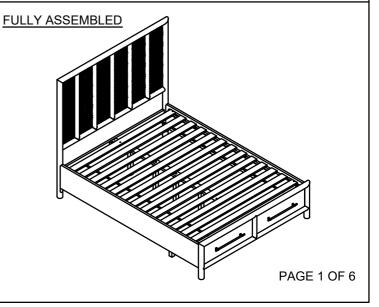

|----------------|----------|
| 1   | ALL- THREAD BOLT<br>(5/16"x80mm)         |                | 4 PCS    |
| 2   | THREADED HALF MOON<br>WASHER NUT (5/16") |                | 4 PCS    |
| 3   | SPANNER                                  |                | 1 PC     |
| 4   | WOOD SCREW (4x30mm)                      | <b>Ө</b> шшшээ | 8 PCS    |
| 5   | ALLEN KEY                                |                | 1 PC     |
| 6   | ALLEN BOLT (1/4"x50mm)                   | •              | 12 PCS   |
| 7   | LOCK WASHER (5/16")                      |                | 12 PCS   |
| 8   | FLAT WASHER (1/4")                       | <b>©</b>       | 12 PCS   |

#### BOX #3:

- C. SIDE RAIL 2 PCS
- E. CENTER SLAT SUPPORT 1PC
- F. MATTRESS SPACER 2PCS
- G. SUPPORT LEG 4PCS









Not provided







### STEP #1:













PAGE 3 OF 6



### STEP #5:



## STEP #6:



PAGE 4 OF 6









PAGE 5 OF 6



### STEP #9:



### ASSEMBLY COMPLETE.



### INSTRUCTIONS FOR ADJUSTING LEVELER:

- . POSITION THE BED IN YOUR SPACE AND LOCATE THE LEVELER UNDER EACH SUPPORT LEG.
- . TURN THE LEVELER COUNTER- CLOCKWISE TO EXTEND THE LEVELER AND CLOCKWISE TO RETRACT IT.
- . ADJUST EACH LEVELER UNTIL EACH SUPPORT LEG IS APPLYING EQUAL, UPWARD PRESSURE ON THE BED SUPPORT SLAT.



#### MAINTENANCE INSTRUCTION:

- . REMOVE BOX SPRING AND MATTRESS BEFORE MOVING YOUR BED.
- . LIFT YOUR BED WHEN MOVING IT.
  DRAGGING CAN DAMAGE THE LEG SUPPORT.
- . READJUST LEVELERS AFTER MOVING YOUR BED.

PAGE 6 OF 6