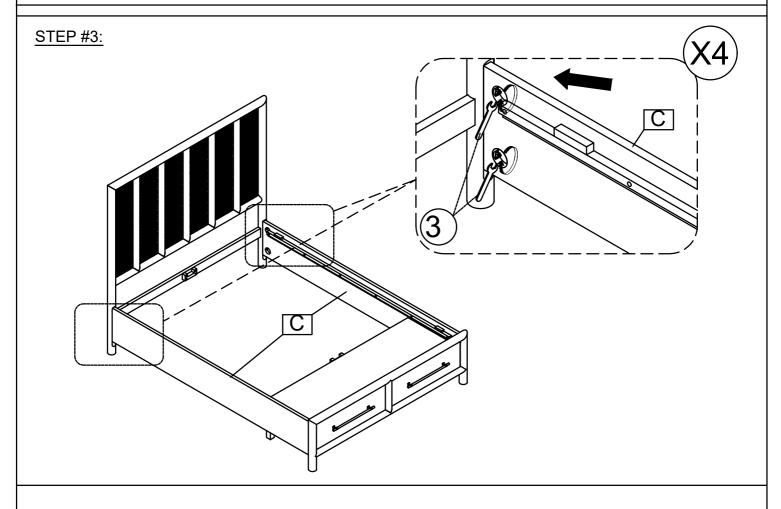

----|
| 1   | ALL- THREAD BOLT<br>(5/16"x80mm)         |                | 4 PCS    |
| 2   | THREADED HALF MOON<br>WASHER NUT (5/16") |                | 4 PCS    |
| 3   | SPANNER                                  |                | 1 PC     |
| 4   | WOOD SCREW (4x30mm)                      | <b>Ө</b> шшшээ | 8 PCS    |
| 5   | ALLEN KEY                                |                | 1 PC     |
| 6   | ALLEN BOLT (1/4"x50mm)                   | •              | 12 PCS   |
| 7   | LOCK WASHER (5/16")                      |                | 12 PCS   |
| 8   | FLAT WASHER (1/4")                       | <b>©</b>       | 12 PCS   |

#### BOX #3:

- C. SIDE RAIL 2 PCS
- E. CENTER SLAT SUPPORT 1PC
- F. MATTRESS SPACER 2PCS
- G. SUPPORT LEG 4PCS









Not provided







### STEP #1:













PAGE 3 OF 6



### STEP #5:



## STEP #6:



PAGE 4 OF 6









PAGE 5 OF 6



### STEP #9:



### ASSEMBLY COMPLETE.



### INSTRUCTIONS FOR ADJUSTING LEVELER:

- . POSITION THE BED IN YOUR SPACE AND LOCATE THE LEVELER UNDER EACH SUPPORT LEG.
- . TURN THE LEVELER COUNTER- CLOCKWISE TO EXTEND THE LEVELER AND CLOCKWISE TO RETRACT IT.
- . ADJUST EACH LEVELER UNTIL EACH SUPPORT LEG IS APPLYING EQUAL, UPWARD PRESSURE ON THE BED SUPPORT SLAT.



#### MAINTENANCE INSTRUCTION:

- . REMOVE BOX SPRING AND MATTRESS BEFORE MOVING YOUR BED.
- . LIFT YOUR BED WHEN MOVING IT.
  DRAGGING CAN DAMAGE THE LEG SUPPORT.
- . READJUST LEVELERS AFTER MOVING YOUR BED.

PAGE 6 OF 6