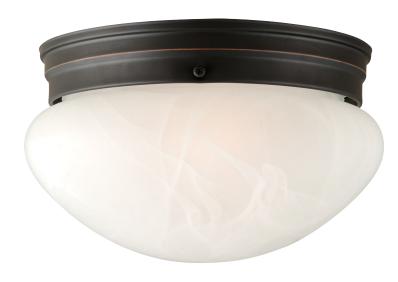

## Millbridge 2-Light Ceiling Light Oil Rubbed Bronze

GLASS/SHADE MATERIAL: Glass
GLASS/SHADE TYPE: Alabaster
GLASS/SHADE COLOR: White

LED BRIGHTNESS (LUMENS): N/A

LED COLOR CORRELATED TEMPERATURE (CCT): N/A

LED COLOR RENDERING INDEX (CRI): N/A

LED EFFICACY: N/A