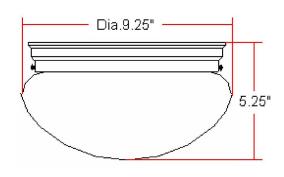

ASSEMBLED DIMENSIONS: 5.25"  $H \times 9.5$ "  $L \times 9.5$ " D

Steel

WEIGHT: 3.90 lbs.

**BACKPLATE DIMENSIONS:** N/A **CANOPY/PLATE DIMENSIONS:** N/A

**GLASS/SHADE DIMENSIONS:**  $4.65" \text{ H} \times 9.45" \text{ L} \times 9.45" \text{ D}$ 