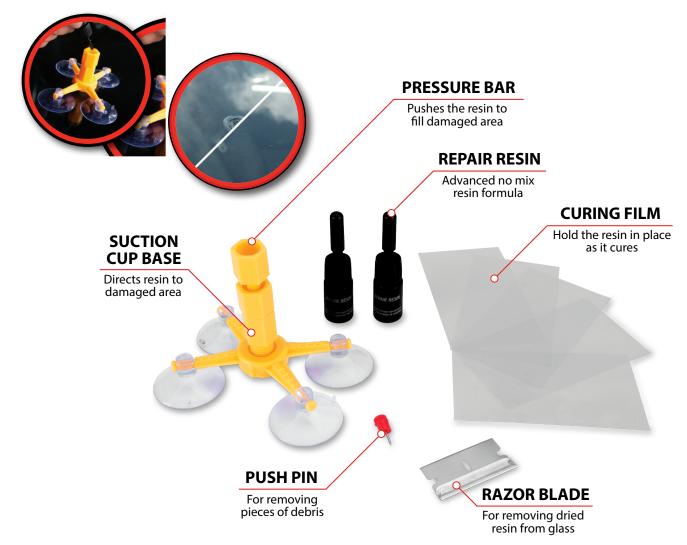

## DELUXE CAR WINDSHIELD REPAIR KIT

| Item # | Inner | Master | UPC          | Packaging |
|--------|-------|--------|--------------|-----------|
| W3071  | 0     | 48     | 039564150432 | Color Box |

- Enhanced injection head design pushes the repair resin deeply into cracks, displacing air bubbles, to restore the look of the glass
- Design works best on bullseye, half-moon, and star-shaped damage, up to 1 in. in diameter and cracks up to 12 in. (30 cm) long
- Safe to use on all types of laminated windshields to minimize the appearance of damage and stop the spread of chips and cracks
- Advanced resin repair fluid requires no mixing, fully cures in natural sunlight, and provides a professional quality repair

- For best results, repairs should be made as soon as possible after the damage occurs, before dirt or water contamination
- Complete repairs in a shaded area with the windshield temperatures between 60°F and 90°F (15°C to 32°C)
- Included: Suction cup bracket, Repair resin 2.5 ml (2), Curing strips (5), Razor blade, Pushpin, and instructions