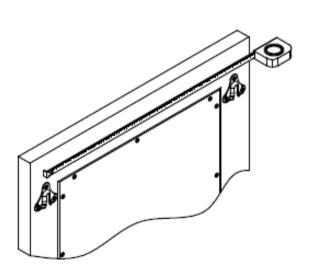

### **STEP 2** Measuring Mirror Placement

- Subtract Measurement A from Measurement B to get **Measurement C** (this will give the height position of the Screws (3) on the wall).
- On the vertical center line mark **Measurement C**.
- Use a level to draw a horizontal line.
- Measure the center distances between the Mirror brackets on the rear of the Mirror.

## **STEP 3** Drilling Holes in the Wall

- Take the measurement distance between the mirror brackets and divide by 2.
- Mark this dimension on both sides of the center line and on the horizontal line.
- Drill 8 mm pilot holes into the wall.