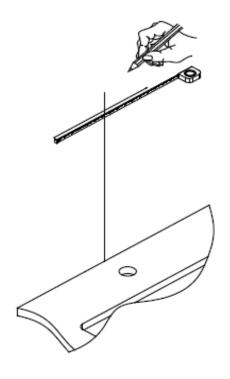

### **STEP 2** Measuring Mirror Placement

- Subtract Measurement A from Measurement B to get **Measurement C** (this will give the height position of the Screws (3) on the wall).
- On the vertical center line mark **Measurement C**.
- Use a level to draw a horizontal line.
- Measure the center distances between the Mirror brackets on the rear of the Mirror.