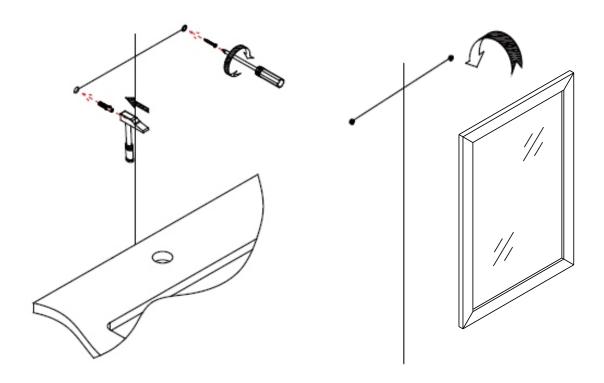

**NOTE:** Do not mount the mirror directly onto the vanity surface or back splash. A minimum gap of 10 mm must be left on the top of the vanity.

#### **STEP 1** Determining Measurements

- Lay the Mirror (1) face down on a soft no scratch surface.
- Measure the distance from the top of the Mirror to the top of the slot of the Mirror bracket. Record this measurement (Measurement A).
- Mark the vertical centerline of the Mirror.
- Determine the height of the mirror noting where the top edge of the Mirror will be. Record this measurement (Measurement B).

### **STEP 2** Measuring Mirror Placement

- Subtract Measurement A from Measurement B to get **Measurement C** (this will give the height position of the Screws (3) on the wall).
- On the vertical center line mark **Measurement C**.
- Use a level to draw a horizontal line.
- Measure the center distances between the Mirror brackets on the rear of the Mirror.

**WARNING:** When drilling the holes in the wall, please be sure to avoid any internal cables and pipelines.

## **STEP 3** Drilling Holes in the Wall

- Take the measurement distance between the mirror brackets and divide by 2.
- Mark this dimension on both sides of the center line and on the horizontal line.
- Drill 8 mm pilot holes into the wall.

**STEP 4** Hanging the Mirror

- Tap the Wall Anchors (2) into the holes and insert the Screws (3) leaving 5 mm of the Screw exposed.
- Lift the Mirror above the Screws (3) at an angle and align with the clips.
- Reduce the angle of the Mirror to the wall and slide it down so the Mirror brackets catch the mirror clips.

**STEP 5** Securing the Mirror

• Check that the Mirror clips are secured in the Mirror brackets.