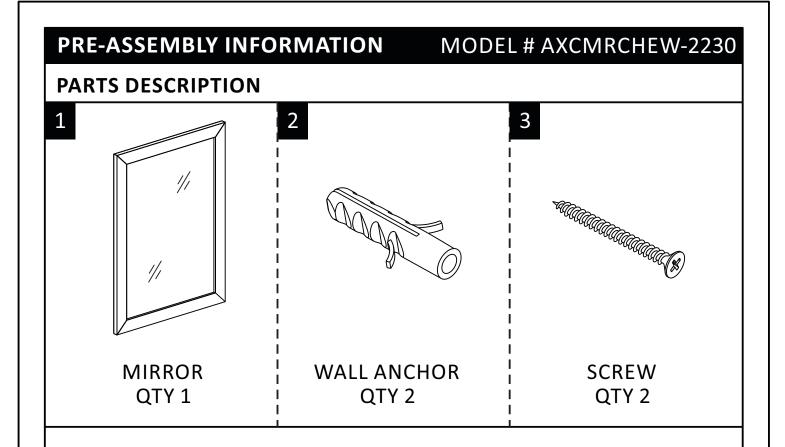

#### **SAFETY INFORMATION**

Identify all the parts and hardware. Do not discard of the packaging until you have checked that you have all of the parts and hardware required. Hardware package may have spare parts.

#### **STEP 1** Determining Measurements

- Lay the Mirror (1) face down on a soft no scratch surface.
- Measure the distance from the top of the Mirror to the top of the slot of the Mirror bracket. Record this measurement (Measurement A).
- Mark the vertical centerline of the Mirror.
- Determine the height of the mirror noting where the top edge of the Mirror will be. Record this measurement (Measurement B).