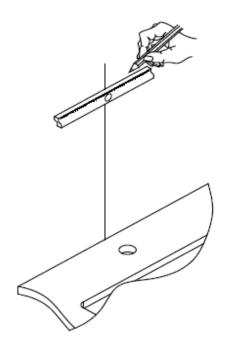

#### **STEP 1** Determining Measurements

- Lay the Mirror (1) face down on a soft no scratch surface.
- Measure the distance from the top of the Mirror to the top of the slot of the Mirror bracket. Record this measurement (Measurement A).
- Mark the vertical centerline of the Mirror.
- Determine the height of the mirror noting where the top edge of the Mirror will be. Record this measurement (Measurement B).