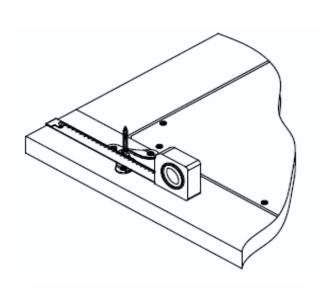

**STEP 4** Hanging the Mirror

- Tap the Wall Anchors (2) into the holes and insert the Screws (3) leaving 5 mm of the Screw exposed.
- Lift the Mirror above the Screws (3) at an angle and align with the clips.
- Reduce the angle of the Mirror to the wall and slide it down so the Mirror brackets catch the mirror clips.

**STEP 5** Securing the Mirror

• Check that the Mirror clips are secured in the Mirror brackets.