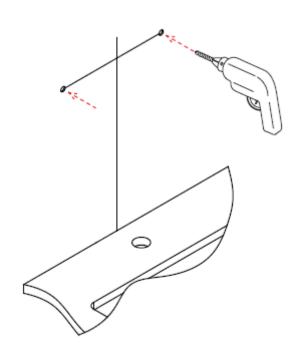

**WARNING:** When drilling the holes in the wall, please be sure to avoid any internal cables and pipelines.

## **STEP 3** Drilling Holes in the Wall

- Take the measurement distance between the mirror brackets and divide by 2.
- Mark this dimension on both sides of the center line and on the horizontal line.
- Drill 8 mm pilot holes into the wall.