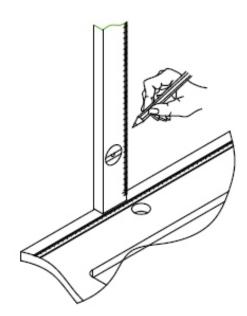

### **STEP 2** Measuring Mirror Placement

- Subtract Measurement A from Measurement B to get **Measurement C** (this will give the height position of the Screws (3) on the wall).
- On the vertical center line mark **Measurement C**.
- Use a level to draw a horizontal line.
- Measure the center distances between the Mirror brackets on the rear of the Mirror.

**WARNING:** When drilling the holes in the wall, please be sure to avoid any internal cables and pipelines.

## **STEP 3** Drilling Holes in the Wall

- Take the measurement distance between the mirror brackets and divide by 2.
- Mark this dimension on both sides of the center line and on the horizontal line.
- Drill 8 mm pilot holes into the wall.