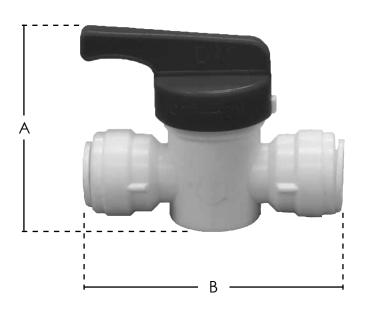

## PLASTIC PUSH-ON FITTING STRAIGHT VALVE OD x CTS

This product and others like it can be found in the Jones Stephens catalog. Call today to order your catalog or download it from our website:

www.plumbest.com

| PART NO. | SIZE | Α      | В      |
|----------|------|--------|--------|
| □ C76849 | 3/8" | 1 3/4" | 2 1/4" |