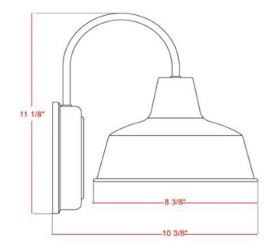

## SPECIFICATIONS

| MOUNTING:                 | Wall Mount                  | LED BRIGHTNESS (LUMENS):                | N/A  |
|---------------------------|-----------------------------|-----------------------------------------|------|
| SLOPED CEILING ADAPTABLE: | N/A                         | LED COLOR CORRELATED TEMPERATURE (CCT): | N/A  |
| LAMP TYPE 1:              | I lamp 60W Incandescent A19 | LED COLOR RENDERING INDEX (CRI):        | N/A  |
|                           | Medium base bulb            | LED EFFICACY:                           | N/A  |
| BULB INCLUDED:            | No                          | LED AVERAGE RATED LIFE:                 | N/A  |
| WATTS PER BULB:           | 60W                         |                                         |      |
| TOTAL WATTAGE:            | 60W                         | ENERGY EFFICIENT:                       | No   |
| DIMMABLE:                 | Yes                         | LIGHTING AMPS:                          | 0.5  |
| MATERIAL CONSTRUCTION:    | Steel                       | VOLTAGE:                                | 120V |
| ASSEMBLED DIMENSIONS:     | 8.38" L × I I" H × I0.5" D  |                                         | 1201 |
| WEIGHT:                   | 1.45 lbs.                   |                                         |      |
|                           |                             |                                         |      |
| BACKPLATE DIMENSIONS:     | 6.13" H x 6.13" W           |                                         |      |
| CANOPY CEILING DIMENSIONS | : N/A                       |                                         |      |
| GLASS/SHADE DIMENSIONS:   | 5.5" H x 8.25" L x 8.25" D  |                                         |      |
| GLASS/SHADE MATERIAL:     | Metal                       |                                         |      |
| GLASS/SHADE TYPE:         | N/A                         |                                         |      |
| GLASS/SHADE COLOR:        | Green                       |                                         |      |
|                           |                             |                                         |      |