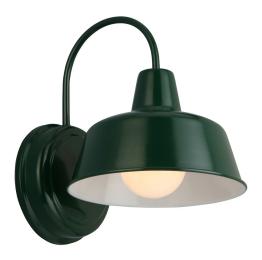

## Mason | Light Outdoor Wall Light 8" Forest Green

## SPECIFICATIONS

| MOUNTING:                 | Wall Mount                  | LED BRIGHTNESS (LUMENS):                | N/A  |
|---------------------------|-----------------------------|-----------------------------------------|------|
| SLOPED CEILING ADAPTABLE: | N/A                         | LED COLOR CORRELATED TEMPERATURE (CCT): | N/A  |
| LAMP TYPE 1:              | I lamp 60W Incandescent A19 | LED COLOR RENDERING INDEX (CRI):        | N/A  |
|                           | Medium base bulb            | LED EFFICACY:                           | N/A  |
| BULB INCLUDED:            | No                          | LED AVERAGE RATED LIFE:                 | N/A  |
| WATTS PER BULB:           | 60W                         |                                         |      |
| TOTAL WATTAGE:            | 60W                         | ENERGY EFFICIENT:                       | No   |
| DIMMABLE:                 | Yes                         | LIGHTING AMPS:                          | 0.5  |
| MATERIAL CONSTRUCTION:    | Steel                       | VOLTAGE:                                | 120V |
| ASSEMBLED DIMENSIONS:     | 8.38" L × I I" H × I0.5" D  |                                         | 1201 |
| WEIGHT:                   | 1.45 lbs.                   |                                         |      |
|                           |                             |                                         |      |
| BACKPLATE DIMENSIONS:     | 6.13" H x 6.13" W           |                                         |      |
| CANOPY CEILING DIMENSIONS | : N/A                       |                                         |      |
| GLASS/SHADE DIMENSIONS:   | 5.5" H x 8.25" L x 8.25" D  |                                         |      |
| GLASS/SHADE MATERIAL:     | Metal                       |                                         |      |
| GLASS/SHADE TYPE:         | N/A                         |                                         |      |
| GLASS/SHADE COLOR:        | Green                       |                                         |      |
|                           |                             |                                         |      |