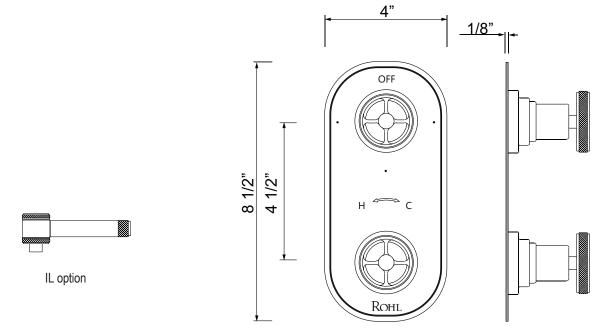

## CAMPO 1/2" THERMOSTATIC/DIVERTER CONTROL TRIM

ROHL — Italian Bath Campo

A4464IW (Industrial Metal Wheels) A4464IL (Industrial Metal Levers)

#### FEATURES

- Trimplate, diverter control, temperature control
- Brass construction
- Must order R1050BD rough valve to complete
- Includes ROHL logo on trim plate