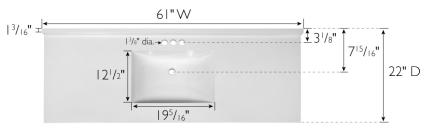

## Camilla II Centerset Vanity Top 61"

Solid White

## **SPECIFICATIONS**

Cultured Marble MATERIAL: TOOLS NEEDED FOR INSTALLATION: 100% silicone

**ASSEMBLED DIMENSIONS:** 8.6" H × 61" L × 22" D

75.6 lbs. **ASSEMBLED WEIGHT:** 

Lav Centerset **FAUCET TYPE:** 

NUMBER OF MOUNTING HOLES:

**BOWL MATERIAL:** Cultured Marble

**BACK SPLASH INCLUDED:** Yes

COLOR: Solid White

NUMBER OF BOWLS:

 $5.4" H \times 19.3 W \times 12.5" D$ **BOWL DIMENSIONS:** 

**BOWL SHAPE:** Rectangle SINK THICKNESS: 0.95"

**MOUNTING TYPE:** Integrated

**OVERFLOW HOLE:** Yes

5-Year limited warranty Yes

TYPE: JOB: **ORDER CODE:** 

APPROVALS: