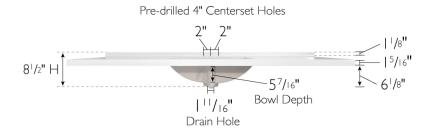

## **SPECIFICATIONS**

Cultured Marble MATERIAL: TOOLS NEEDED FOR INSTALLATION: 100% silicone

**ASSEMBLED DIMENSIONS:** 8.6" H × 61" L × 22" D

75.6 lbs. **ASSEMBLED WEIGHT:** 

Lav Centerset **FAUCET TYPE:** 

NUMBER OF MOUNTING HOLES:

**BOWL MATERIAL:** Cultured Marble

**BACK SPLASH INCLUDED:** Yes

COLOR: Solid White

NUMBER OF BOWLS:

 $5.4" H \times 19.3 W \times 12.5" D$ **BOWL DIMENSIONS:** 

**BOWL SHAPE:** Rectangle SINK THICKNESS: 0.95"

**MOUNTING TYPE:** Integrated

**OVERFLOW HOLE:** Yes

5-Year limited warranty Yes

TYPE: JOB: **ORDER CODE:** 

APPROVALS: