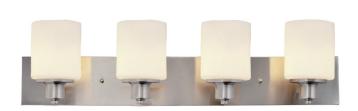

## Dane 4-Light Vanity Light Satin Nickel

## **SPECIFICATIONS**

MOUNTING: Wall Mount

SLOPED CEILING ADAPTABLE:

Maximum 60W LAMPTYPE I:

Medium Base Bulb

**BULB INCLUDED:** No WATTS PER BULB: 60W **TOTAL WATTAGE:** 240W DIMMABLE: Yes

MATERIAL CONSTRUCTION: Steel ASSEMBLED DIMENSIONS: 7.6" H × 32" L × 6.5" D

WEIGHT: 6.40 lbs.

**BACKPLATE DIMENSIONS:** 6.5" H × 31.875" W

CANOPY/PLATE DIMENSIONS: N/A

**GLASS/SHADE DIMENSIONS:** 5.3" H × 4.75" L × 4.75" D

**GLASS/SHADE MATERIAL:** Glass GLASS/SHADE TYPE: Frosted **GLASS/SHADE COLOR:** White