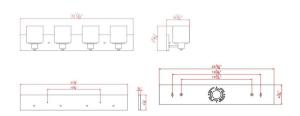

## **SPECIFICATIONS**

MOUNTING: Wall Mount

SLOPED CEILING ADAPTABLE:

Maximum 60W LAMPTYPE I:

Medium Base Bulb

**BULB INCLUDED:** No WATTS PER BULB: 60W **TOTAL WATTAGE:** 240W DIMMABLE: Yes

MATERIAL CONSTRUCTION: Steel ASSEMBLED DIMENSIONS: 7.6" H × 32" L × 6.5" D

WEIGHT: 6.40 lbs.

**BACKPLATE DIMENSIONS:** 6.5" H × 31.875" W

CANOPY/PLATE DIMENSIONS: N/A

**GLASS/SHADE DIMENSIONS:** 5.3" H × 4.75" L × 4.75" D

**GLASS/SHADE MATERIAL:** Glass GLASS/SHADE TYPE: Frosted **GLASS/SHADE COLOR:** White