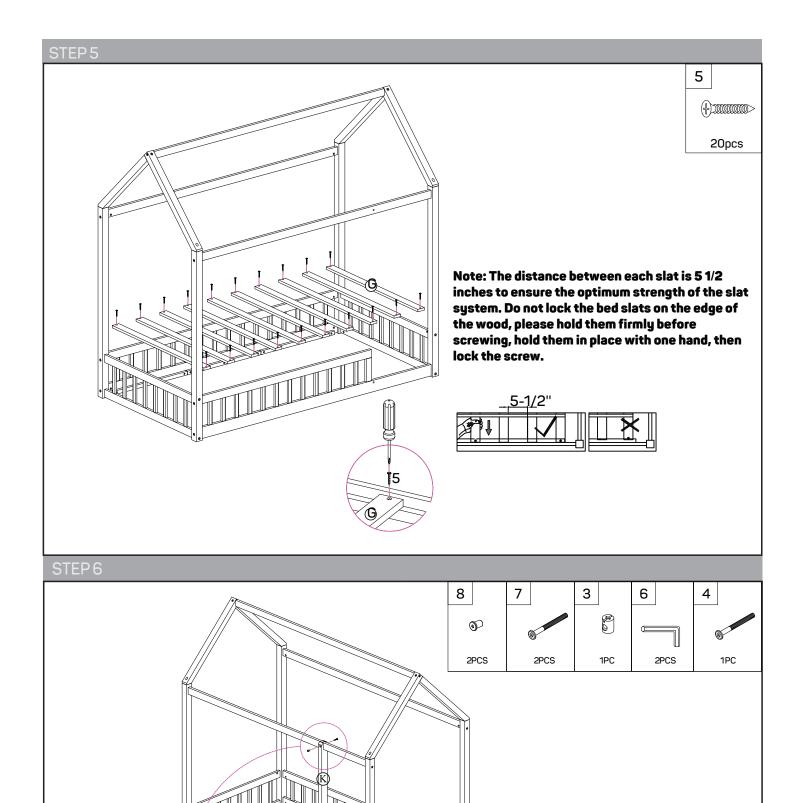

# Twin House Bed

**ASSEMBLY INTRUCTIONS** 

Before You Begin: Phillips screwdriver required for assembly (Not Included).

Please identify all component parts and hardware pieces required before you begin. Carefully remove all of the components from the packaging and set aside for assembly. Assemble on a soft surface to prevent scratching during assembly.