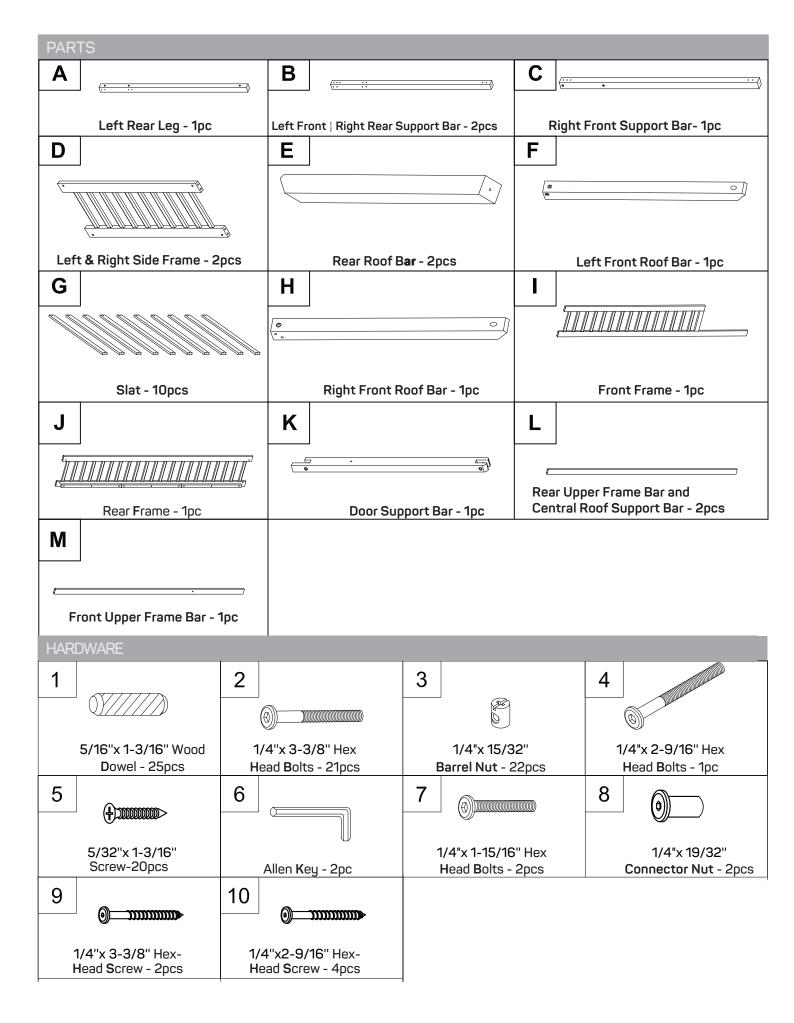

# Twin House Bed

**ASSEMBLY INTRUCTIONS** 

Before You Begin: Phillips screwdriver required for assembly (Not Included).

Please identify all component parts and hardware pieces required before you begin. Carefully remove all of the components from the packaging and set aside for assembly. Assemble on a soft surface to prevent scratching during assembly.