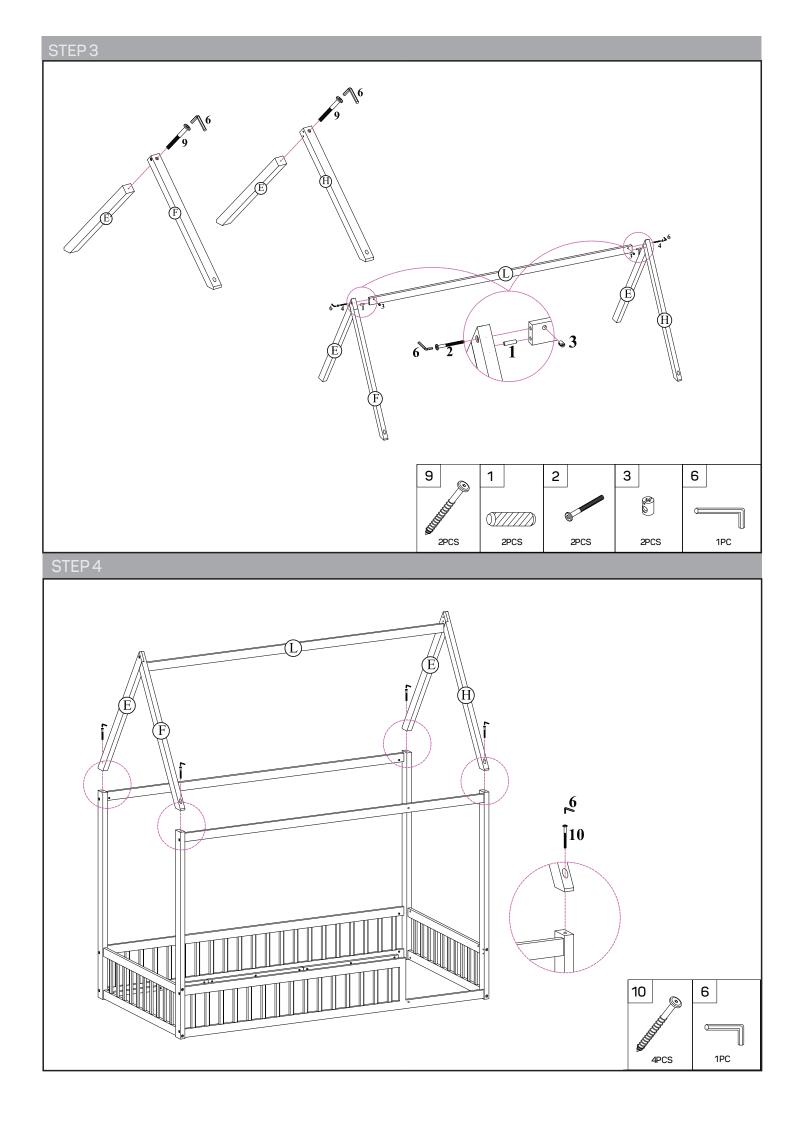

# Twin House Bed

**ASSEMBLY INTRUCTIONS** 

Before You Begin: Phillips screwdriver required for assembly (Not Included).

Please identify all component parts and hardware pieces required before you begin. Carefully remove all of the components from the packaging and set aside for assembly. Assemble on a soft surface to prevent scratching during assembly.