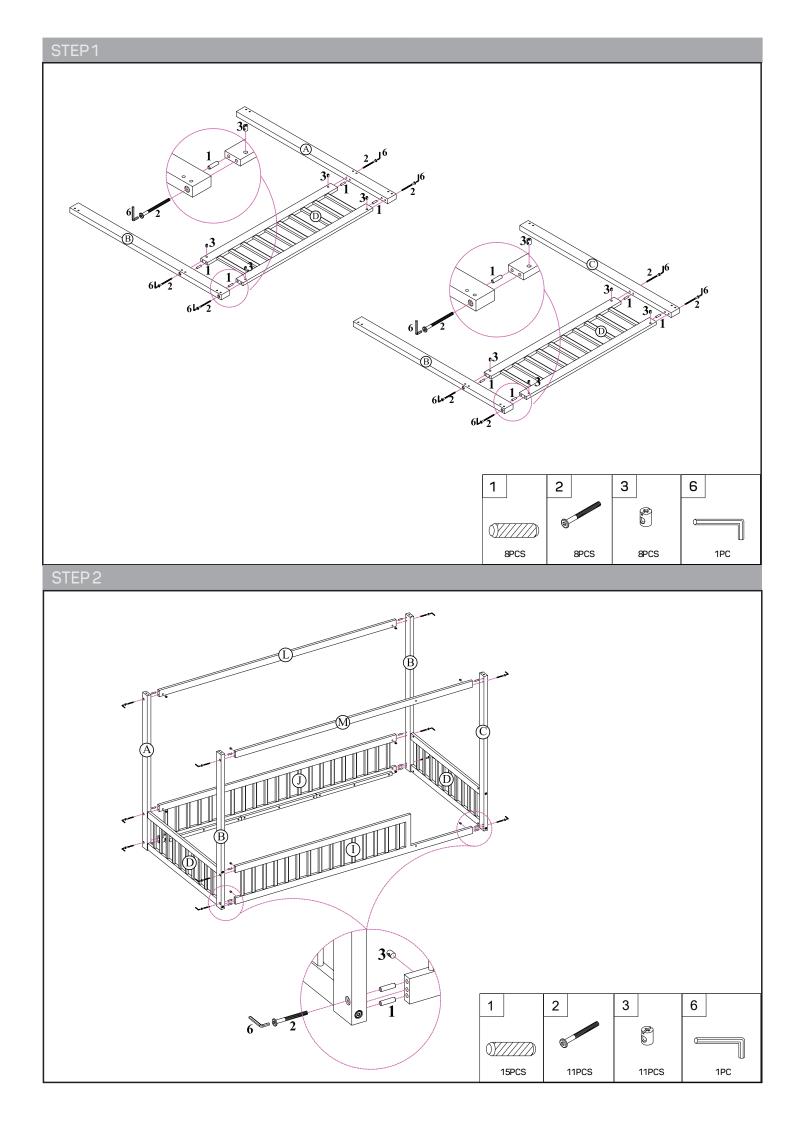

# Twin House Bed

**ASSEMBLY INTRUCTIONS** 

Before You Begin: Phillips screwdriver required for assembly (Not Included).

Please identify all component parts and hardware pieces required before you begin. Carefully remove all of the components from the packaging and set aside for assembly. Assemble on a soft surface to prevent scratching during assembly.