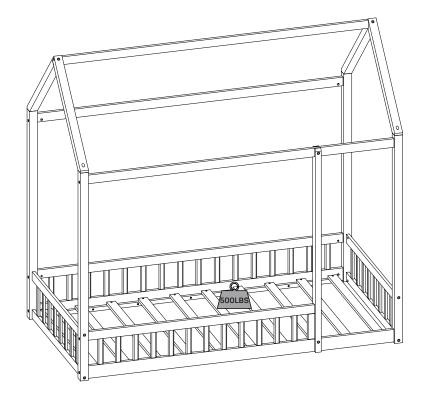

# Twin House Bed

**ASSEMBLY INTRUCTIONS** 

Before You Begin: Phillips screwdriver required for assembly (Not Included).

Please identify all component parts and hardware pieces required before you begin. Carefully remove all of the components from the packaging and set aside for assembly. Assemble on a soft surface to prevent scratching during assembly.