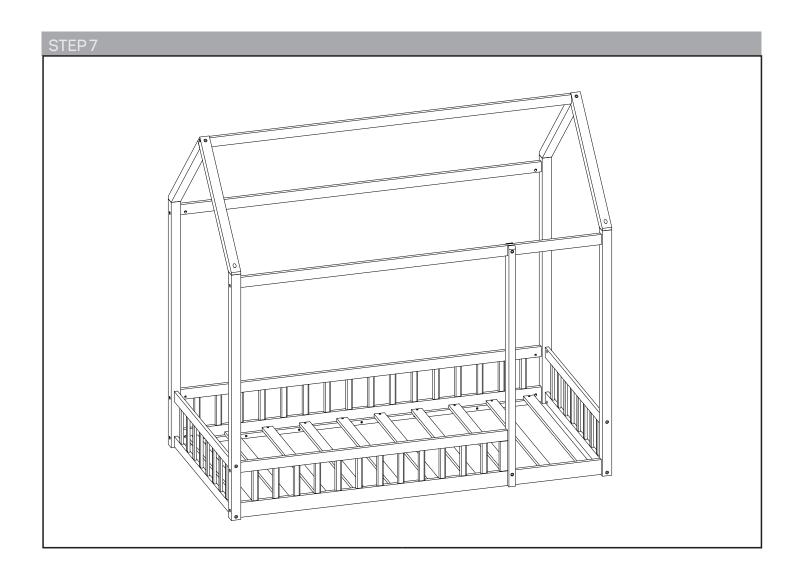

# Twin House Bed

**ASSEMBLY INTRUCTIONS** 

Before You Begin: Phillips screwdriver required for assembly (Not Included).

Please identify all component parts and hardware pieces required before you begin. Carefully remove all of the components from the packaging and set aside for assembly. Assemble on a soft surface to prevent scratching during assembly.