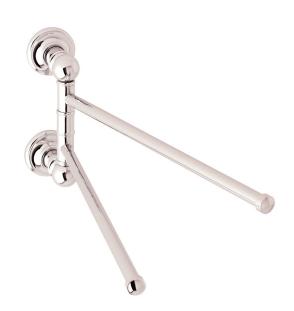

### **Double Swing Towel Bar**

- Solid brass construction
- Complements Columnar product series

#### **Product Specification:** Add "Length Indicator and Color / Finish" suffix to Model number, below.

The Double Swing Towel Bar shall be made of solid brass construction. Double Swing Towel Bar shall complement Ginger Columnar product series. Double Swing Towel Bar shall be Ginger Model 4522S/\_\_\_\_\_.