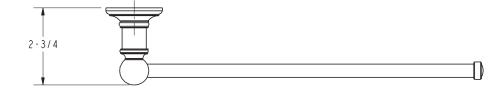

## **4522S**

Product Dimensions (units are in inches)

**Columnar Double Swing Towel Bar 4522S** 

page 2 of 2 spec\_4522S\_rev\_b 3/15