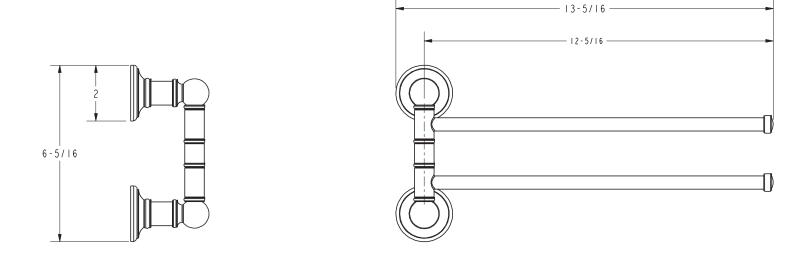

## **4522S**

Product Dimensions (units are in inches)

**Columnar Double Swing Towel Bar 4522S** 

page 2 of 2 spec\_4522S\_rev\_b 3/15