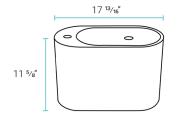

## Specifications:

- N.W: 19.8 lb.
- L: 17 <sup>13</sup>/<sub>16</sub>" x W: 8 <sup>5</sup>/<sub>8</sub>" x H: 11 <sup>5</sup>/<sub>8</sub>"
- Inner Sink: L: 13 13/16" x W: 7 11/16" x H: 4 3/8"
- Basin Depth: 4 3/8"