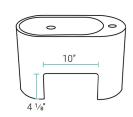

## Specifications:

- N.W: 19.8 lb.
- L: 17 <sup>13</sup>/<sub>16</sub>" x W: 8 <sup>5</sup>/<sub>8</sub>" x H: 11 <sup>5</sup>/<sub>8</sub>"
- Inner Sink: L: 13 13/16" x W: 7 11/16" x H: 4 3/8"
- Basin Depth: 4 3/8"