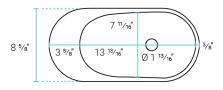

## Specifications:

- N.W: 19.8 lb.
- L: 17 <sup>13</sup>/<sub>16</sub>" x W: 8 <sup>5</sup>/<sub>8</sub>" x H: 11 <sup>5</sup>/<sub>8</sub>"
- Inner Sink: L: 13 13/16" x W: 7 11/16" x H: 4 3/8"
- Basin Depth: 4 3/8"