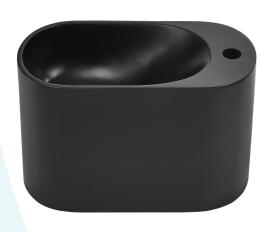

# **Terre**

# Wall-Mount Sink SM-WS340B

### Features:

- Sleek, seamless design
- Engineered stone material
- Standard 1 3/4" drain hole
- Standard 1 3/8" faucet hole