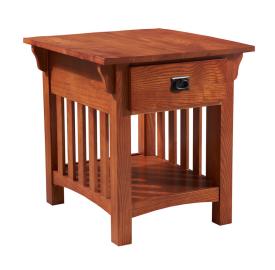

## Mission Secret Compartment Side Table Medium Oak







## **SPECIFICATIONS**

MATERIAL CONSTRUCTION: MDF with Ash Veneer

ASSEMBLY REQUIRED: Yes

TOOLS NEEDED FOR ASSEMBLY: Allen Wrench

ASSEMBLED DIMENSIONS:  $24" H \times 20" L \times 20" W$ 

ASSEMBLED WEIGHT: 20.7 lbs.

DRW DIMENSIONS: 1.6"  $H \times 10$ "  $L \times 13$ " D SECRET DRW DIMENSIONS: 1.6"  $H \times 8$ "  $L \times 9$ " D

DRW FACE MATERIAL: Solid Ash
DRW BOX MATERIAL: Plywood
DRW CONSTRUCTION: Standard

GLIDE STYLE: Full Extension Ball Bearing

SHELF STYLE: Flat
SHELF CLEARANCE: 9.25"
ADJUSTABLE SHELVES: No

FRAME STYLE: Mission Frame

FACE FRAME MATERIAL: Wood

TOP MATERIAL: SIDES MATERIAL: BOTTOM MATERIAL: FINISH TYPE: MDF with Ash Veneer MDF with Ash Veneer MDF with Ash Veneer Stained





WARRANTY: I-Year limited warranty
TITLE IV COMPLIANT: Yes

PROP 65 HARMFUL M