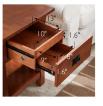

DRW DIMENSIONS: 1.6"  $H \times 10$ "  $L \times 13$ " D SECRET DRW DIMENSIONS: 1.6"  $H \times 8$ "  $L \times 9$ " D

DRW FACE MATERIAL: Solid Ash
DRW BOX MATERIAL: Plywood
DRW CONSTRUCTION: Standard

GLIDE STYLE: Full Extension Ball Bearing