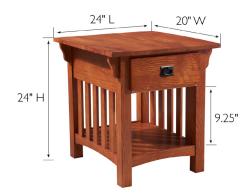

## **SPECIFICATIONS**

MATERIAL CONSTRUCTION: MDF with Ash Veneer

ASSEMBLY REQUIRED: Yes

TOOLS NEEDED FOR ASSEMBLY: Allen Wrench

ASSEMBLED DIMENSIONS:  $24" H \times 20" L \times 20" W$ 

ASSEMBLED WEIGHT: 20.7 lbs.

SHELF STYLE: Flat
SHELF CLEARANCE: 9.25"
ADJUSTABLE SHELVES: No

FRAME STYLE: Mission Frame

FACE FRAME MATERIAL: Wood

TOP MATERIAL: SIDES MATERIAL: BOTTOM MATERIAL: FINISH TYPE: MDF with Ash Veneer MDF with Ash Veneer MDF with Ash Veneer Stained