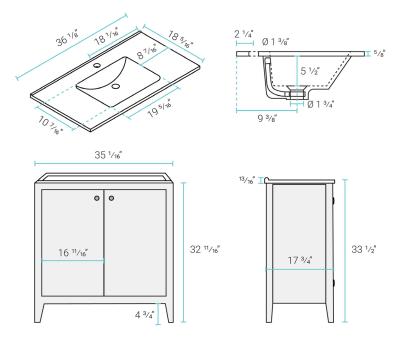

### Specifications:

- N.W: 111.3 lb.

- D: 18 <sup>5</sup>/<sub>16</sub>" x W: 36 <sup>1</sup>/<sub>8</sub>" x H: 33 <sup>1</sup>/<sub>2</sub>"

- Inner Sink: D: 10 <sup>7</sup>/<sub>16</sub>" x W: 18 <sup>5</sup>/<sub>16</sub>" x H: 5 <sup>1</sup>/<sub>2</sub>"

- Basin Depth: 5 1/2"