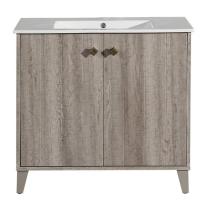

# Freestanding Vanity SM-BV343

#### Colors & Finishes:

Oak: SM-BV343

#### **Included Parts:**

- Freestanding Vanity: SM-BV343-C

- Vanity Top Sink: SM-BVP36