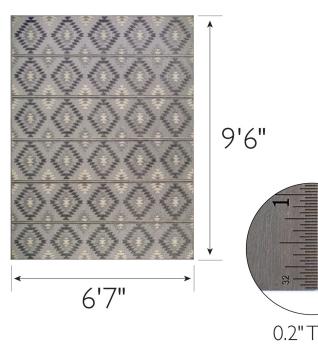

## Polypropylene Polypropylene Indoor/Outdoor Use Rectangle Gray 0.2" H × 6'7" W × 9'6" L 15.34 lbs. 0.2" Yes No No Yes

| Machine Made |
|--------------|
| Power Loom   |
| No           |
| No           |
| Yes          |
| No           |
| No           |
| No           |
|              |