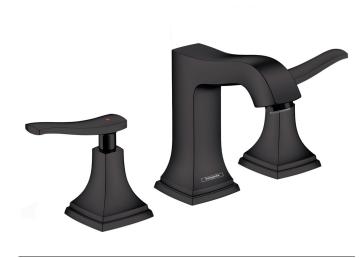

Brand Art. Name

Art. Nr. Surface Pos. hansgrohe **Metropol Classic** Widespread Faucet 110 with Lever Handles and Pop-Up Drain, 1.2 GPM 31330671 matte black 1

Drawing

## **Product Picture**

## Features

- Spray modes: Aerated spray
- Flow: 1.2 GPM (4.5 L/Min)
- 90° ceramic valves
- Includes pop-up drain