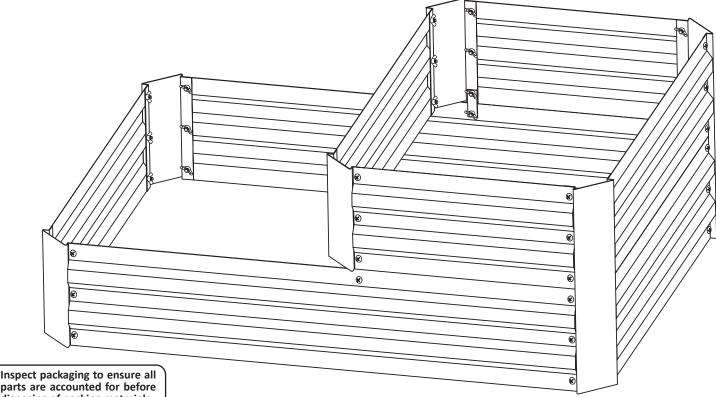

## 2-TIER GALVANIZED STEEL RAISED GARDEN BE

Review all care and assembly information carefully before using this product. Save this manual for future reference. Assemble components on a soft, clean surface to avoid damaging the finish.

parts are accounted for before disposing of packing materials. 🖹 Save the packing slip.

| No.                           | Parts                                 |                  | QTY. |  |
|-------------------------------|---------------------------------------|------------------|------|--|
| Α                             | • • • • • • • • • • • • • • • • • • • | Long Side Panel  | 2    |  |
| в                             |                                       | Short Side Panel | 2    |  |
| с                             |                                       | End Panel        | 4    |  |
| D                             |                                       | Short Corner     | 4    |  |
| Е                             |                                       | Long Corner      | 2    |  |
| F                             | 0 0                                   | Bracket          | 2    |  |
| G                             |                                       | M6x10mm Bolt     | 50   |  |
| н                             |                                       | Wing Nut         | 50   |  |
| TOOLS REQUIRED (not included) |                                       |                  |      |  |
| Phillips Screwdriver          |                                       |                  |      |  |