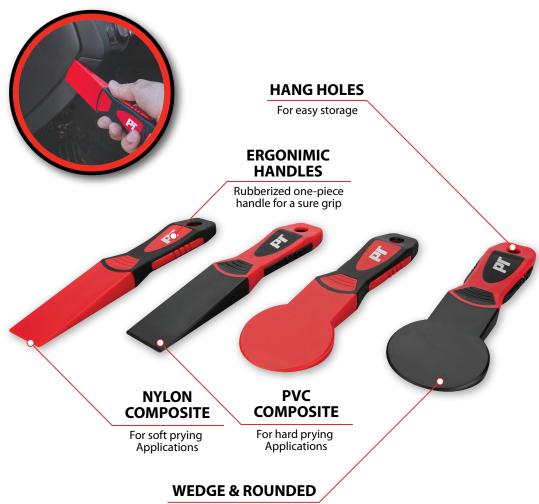

## 4 PC TRIM REMOVAL TOOL SET

For getting under and lifting pieces away without damage

| Item # | Inner | Master | UPC          | Packaging |
|--------|-------|--------|--------------|-----------|
| W83301 | 6     | 24     | 039564153990 | Carded    |

- Non-marring trim tool set gently removes door panels, dashboards, bezels, and more
- Designed for universal use on automotive as well as, boats, RVs and industrial applications
- Features different wedge shapes allowing you to get under and lift pieces away without damage
- Perfect for professional mechanics and even beginners making modification or repairs
- The compact size makes it convenient to have in your car, tool box, or on your work bench
- Two different materials, a PVC composite for hard prying and a nylon composite for soft prying