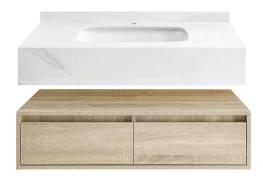

# Wall-Mounted Vanity SM-BV701

#### Colors & Finishes:

Calacatta & White Oak: SM-BV701

### Specifications:

- N.W: 57.4 lb.

- D: 20" x W: 36" x H: 17"

- Inner Sink: D: 12" x W: 21" x H: 8"

- Basin Depth: 8"