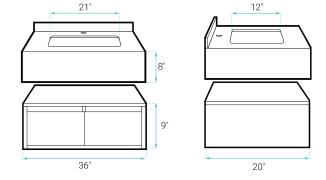

### Specifications:

- N.W: 57.4 lb.

- D: 20" x W: 36" x H: 17"

- Inner Sink: D: 12" x W: 21" x H: 8"

- Basin Depth: 8"