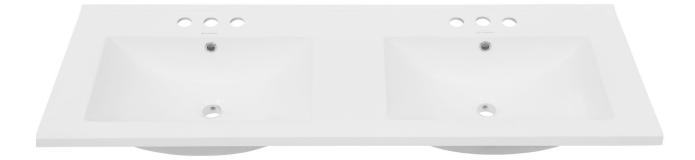

### **FEATURES**:

- Sleek, rectangular design
- Glazed ceramic
- Chrome-finish overflow
- Standard centerset faucet holes
- Standard 1 <sup>3</sup>/<sub>4</sub>" drain hole

#### **COLORS & FINISHES:**

White: SM-VT349-3 Matte Black: SM-VT349-3MB