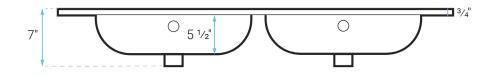

#### **SPECIFICATIONS:**

N.W: 51.8 lb. L: 47 <sup>3</sup>/<sub>4</sub>" x W: 18 <sup>1</sup>/<sub>2</sub>" x H: 7" Basin Depth: 5 1/2"

**INCLUDED PARTS:** 

• Vanity Top Sink: SM-VT349-3