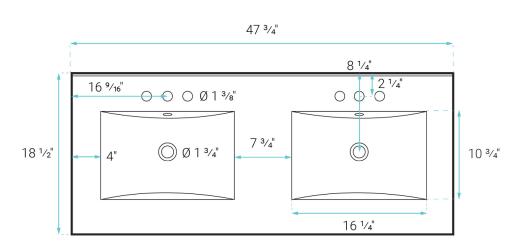

#### **SPECIFICATIONS:**

N.W: 51.8 lb. L: 47 <sup>3</sup>/<sub>4</sub>" x W: 18 <sup>1</sup>/<sub>2</sub>" x H: 7" Basin Depth: 5 1/2"

**INCLUDED PARTS:** 

• Vanity Top Sink: SM-VT349-3