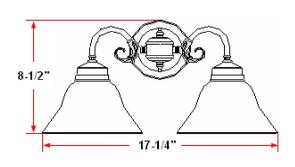

ASSEMBLED DIMENSIONS: 8.5" H × 17.25" L × 6" D

Steel

WEIGHT: 4.62 lbs.

**BACKPLATE DIMENSIONS:** 5.25" H × 5.25" W

CANOPY/PLATE DIMENSIONS: N/A

**GLASS/SHADE DIMENSIONS:** 4.2" H × 7.5" L × 7.5" D

Glass **GLASS/SHADE MATERIAL:** GLASS/SHADE TYPE: Alabaster **GLASS/SHADE COLOR:** White