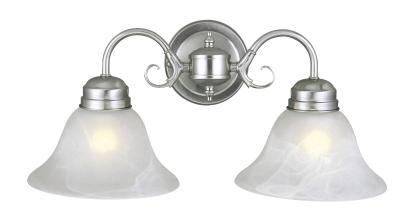

## Millbridge 2-Light Wall Light Satin Nickel

ASSEMBLED DIMENSIONS: 8.5" H × 17.25" L × 6" D

Steel

WEIGHT: 4.62 lbs.

**BACKPLATE DIMENSIONS:** 5.25" H × 5.25" W

CANOPY/PLATE DIMENSIONS: N/A

**GLASS/SHADE DIMENSIONS:** 4.2" H × 7.5" L × 7.5" D

Glass **GLASS/SHADE MATERIAL:** GLASS/SHADE TYPE: Alabaster **GLASS/SHADE COLOR:** White