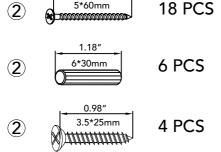

## WARNING

Small parts and sharp points may be present prior to assembly.

8 PCS

## CUSTOMER SERVICE

HARDWARE

For questions regarding this p roduct, or to receive replacement or missing parts, please contact customer service based on your location. Please have ready the model number and part number(s) located in this assembly instruction sheet when you contact us.