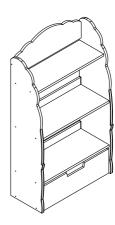

## Item No: TD-11704A

Fantasy Fields - Enchanted Woodland Bookshelf

## WARNING

Small parts and sharp points may be present prior to assembly.

8 PCS

## CARE INSTRUCTIONS

To clean your product, use mild soap and water on adamp cloth. Do not use window cleaners or cleaning abrasives as they will scratch the surface and could damage the protective coating.

## CUSTOMER SERVICE

HARDWARE

For questions regarding this p roduct, or to receive replacement or missing parts, please contact customer service based on your location. Please have ready the model number and part number(s) located in this assembly instruction sheet when you contact us.

Made in China







**PRODUCT PARTS** 





STEP4





STEP6

1 4PCS



STEP7



www.fantasyfields.com