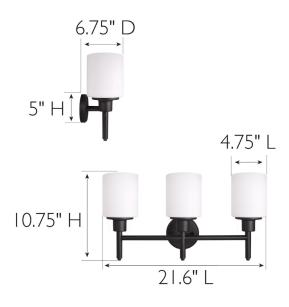

**ASSEMBLED DIMENSIONS:** 10.75" H × 21.6" L × 6.75" D

WEIGHT: 5.63 lbs.

**BACKPLATE DIMENSIONS:** 5" H × 5" W

CANOPY/PLATE DIMENSIONS: N/A

**GLASS/SHADE DIMENSIONS:** 5.3" H × 4.75" L × 4.75" D

**GLASS/SHADE MATERIAL:** Glass GLASS/SHADE TYPE: Frosted **GLASS/SHADE COLOR:** White