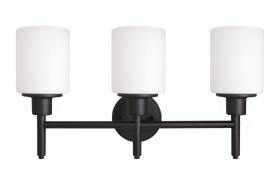

## Aubrey 3-Light Vanity Light Matte Black

## **SPECIFICATIONS**

MOUNTING: Wall Mount

SLOPED CEILING ADAPTABLE:

LAMPTYPE I: Incandescent

**BULB INCLUDED:** No WATTS PER BULB:

60W

TOTAL WATTAGE: 180W

DIMMABLE: Yes MATERIAL CONSTRUCTION: Steel

**ASSEMBLED DIMENSIONS:** 10.75" H × 21.6" L × 6.75" D

WEIGHT: 5.63 lbs.

**BACKPLATE DIMENSIONS:** 5" H × 5" W

CANOPY/PLATE DIMENSIONS: N/A

**GLASS/SHADE DIMENSIONS:** 5.3" H × 4.75" L × 4.75" D

**GLASS/SHADE MATERIAL:** Glass GLASS/SHADE TYPE: Frosted **GLASS/SHADE COLOR:** White