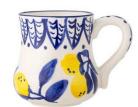

### Manufactoring supplier:

Guangdong Quanfu Ceramics Industrial Co.Ltd. Quanfu, Fengxi, Chaozhou, Guangdong Chaozhou – CN

Item no.82061402Item nameMaxima Mug, BlueMaterialStonewareSizeØ9,5xH11,5 cm

#### Photo