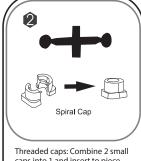

Threaded caps: Combine 2 small caps into 1 and insert to piece no.5. Eyes: Eyes are small pieces and identical for left and right. Cut small eyes from runner before installation.

Letter mark on spine pieces for easy recognition, follow assembly order in the manual.