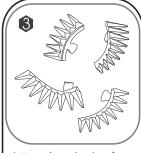

Threaded caps: Combine 2 small caps into 1 and insert to piece no.5. Eyes: Eyes are small pieces and identical for left and right. Cut small eyes from runner before installation.

Letter mark on spine pieces for easy recognition, follow assembly order in the manual.