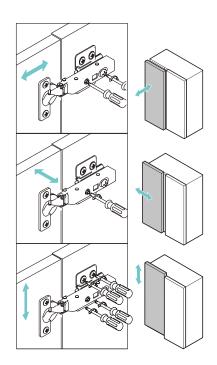

# Hinge/Door Adjustment and Realignment

• If adjustment or realignment is needed, follow the instructions provided in the following chart.