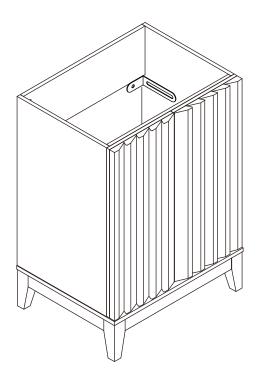

### **PARTS FOR REFERENCE:**

- A. Sink
- B. Base panel
- C. Left side panel
- D. Right side panel
- E. Middle front rail
- F. Back panels (2)
- G. Legs (4)
- H. Shelf
- I. Shelf rail
- J. Left Door
- K. Right Door
- 1. Cam bolt
- 2. Cam lock
- 3. Wooden dowel
- 4. Cam Tool
- 5. Hinge (2)
- 6. Screws
- 7. Bolts
- 8. Spring washer
- 9. Flat washer
- 10. Allen wrench
- 11. Wall mounting bracket
- 12. Wall mounting anchor
- 13. Wall mounting screw

## **Prepare Inner Shelf**

8

7

13

| 1 x 2        |  |
|--------------|--|
| 2 x 2        |  |
| 3 x 1        |  |
| <b>4</b> x 1 |  |