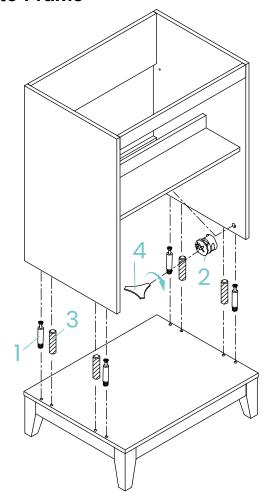

# 2 Assemble Frame

| <b>1</b> x 14 |  |
|---------------|--|
| 2 x 14        |  |
| 3 x 8         |  |
| 4 x 1         |  |