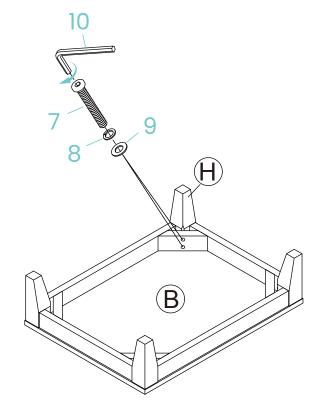

# 3 Attach Legs to Base Panel

| 7 x 8         |  |
|---------------|--|
| 8 x 8         |  |
| 9 x 8         |  |
| <b>10</b> x 1 |  |