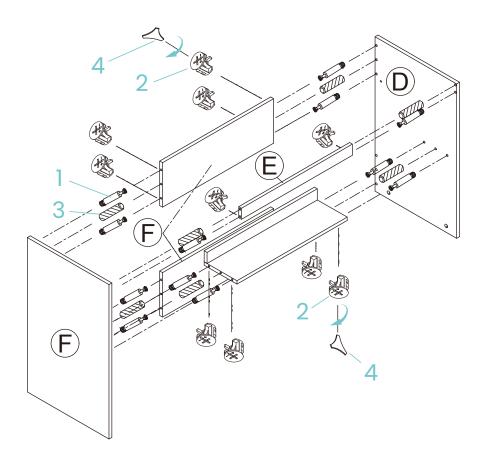

# 2 Assemble Frame

| <b>1</b> x 14 |  |
|---------------|--|
| 2 x 14        |  |
| 3 x 8         |  |
| 4 x 1         |  |