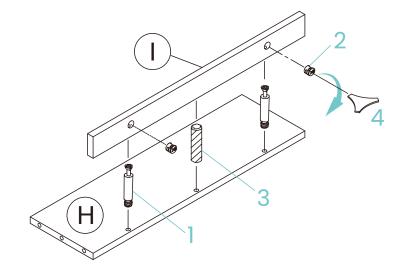

## **Prepare Inner Shelf**

8

7

13

| 1 x 2        |  |
|--------------|--|
| 2 x 2        |  |
| 3 x 1        |  |
| <b>4</b> x 1 |  |