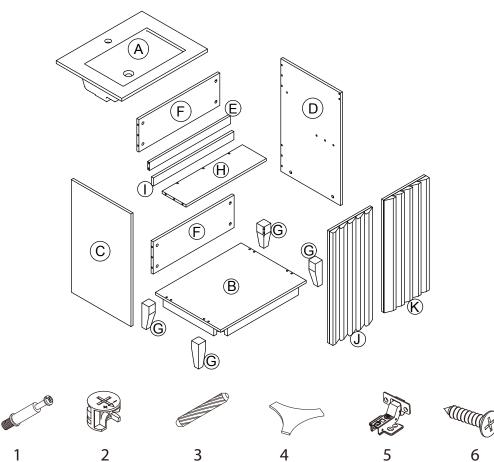

### **PARTS FOR REFERENCE:**

- A. Sink
- B. Base panel
- C. Left side panel
- D. Right side panel
- E. Middle front rail
- F. Back panels (2)
- G. Legs (4)
- H. Shelf
- I. Shelf rail
- J. Left Door
- K. Right Door
- 1. Cam bolt
- 2. Cam lock
- 3. Wooden dowel
- 4. Cam Tool
- 5. Hinge (2)
- 6. Screws
- 7. Bolts
- 8. Spring washer
- 9. Flat washer
- 10. Allen wrench
- 11. Wall mounting bracket
- 12. Wall mounting anchor
- 13. Wall mounting screw