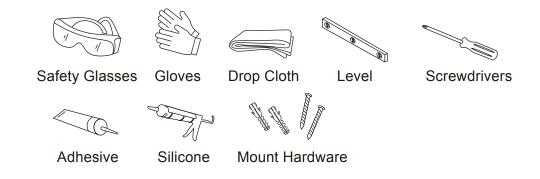

ccurred while in shipping.
- · Observe all plumbing and building codes in accordance with your state and local requirements.
- · All dimensions are nominal! Be sure to measure your vanity prior to installation.
- The step-by-step guidelines in the installation instructions are a general reference. Should there be any discrepancies, Swiss Madison cannot be held liable. It is recommended to install all Swiss Madison products by hiring a licensed professional.
- Read installation and maintenance instructions thoroughly before installing. Be sure to use proper tools and always wear proper personal safety accessories for your protection.

#### **QUESTIONS OR CONCERNS?**

Please contact us:

1-434-623-4766

info@swissmadison.com

#### **INCLUDED PARTS:**



### **SUGGESTED TOOLS & MATERIALS:**



### **PARTS FOR REFERENCE:**

- A. Sink
- B. Base panel
- C. Left side panel
- D. Right side panel
- E. Middle front rail
- F. Back panels (2)
- G. Legs (4)
- H. Shelf
- I. Shelf rail
- J. Left Door
- K. Right Door
- 1. Cam bolt
- 2. Cam lock
- 3. Wooden dowel
- 4. Cam Tool
- 5. Hinge (2)
- 6. Screws
- 7. Bolts
- 8. Spring washer
- 9. Flat washer
- 10. Allen wrench
- 11. Wall mounting bracket
- 12. Wall mounting anchor
- 13. Wall mounting screw



10

11

12

### **INSTALLATION:**

## **Prepare Inner Shelf**



8

7

13

| 1 x 2        |  |
|--------------|--|
| 2 x 2        |  |
| 3 x 1        |  |
| <b>4</b> x 1 |  |

# 2 Assemble Frame





| <b>1</b> x 14 |  |
|---------------|--|
| 2 x 14        |  |
| 3 x 8         |  |
| 4 x 1         |  |

# 3 Attach Legs to Base Panel



| 7 x 8