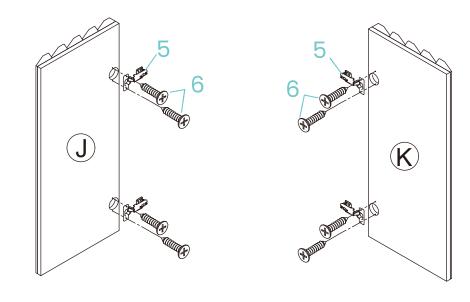

n dowel
- 4. Cam Tool
- 5. Hinge (2)
- 6. Screws
- 7. Bolts
- 8. Spring washer
- 9. Flat washer
- 10. Allen wrench
- 11. Wall mounting bracket
- 12. Wall mounting anchor
- 13. Wall mounting screw



10

11

12

### **INSTALLATION:**

## **Prepare Inner Shelf**



8

7

13

| 1 x 2        |  |
|--------------|--|
| 2 x 2        |  |
| 3 x 1        |  |
| <b>4</b> x 1 |  |

# 2 Assemble Frame





| <b>1</b> x 14 |  |
|---------------|--|
| 2 x 14        |  |
| 3 x 8         |  |
| 4 x 1         |  |

# 3 Attach Legs to Base Panel



| 7 x 8         |  |
|---------------|--|
| 8 x 8         |  |
| 9 x 8         |  |
| <b>10</b> x 1 |  |

# 4 Attach Base to Frame





| 1 x 4        |  |
|--------------|--|
| 2 x 4        |  |
| 3 x 4        |  |
| <b>4</b> x 1 |  |

# 5 Prepare Door Hinges



| 5 x 4 |  |
|-------|--|
| 6 x 8 |  |

### 6 Attach Doors



# Hinge/Door Adjustment and Realignment

• If adjustment or realignment is needed, follow the instructions provided in the following chart.



### 7 Secure Vanity to Wall





### Option 1: Securing to Drywall

- · Position cabinet against wall in desired location.
- · Using a pencil, make a mark on the wall through the holes in the rear top bar.
- · Move cabinet away from the wall. Create a pilot hole in each mark on the wall, then insert a plastic anchor.
- · Place cabinet against the wall, insert a screw through the rear top bar into each hole in the wall, then tighten to plastic anchors to secure the vanity.

### Option 2: Securing to Drywall & Wood Stud

- Position cabinet against wall in desired location, be sure desired