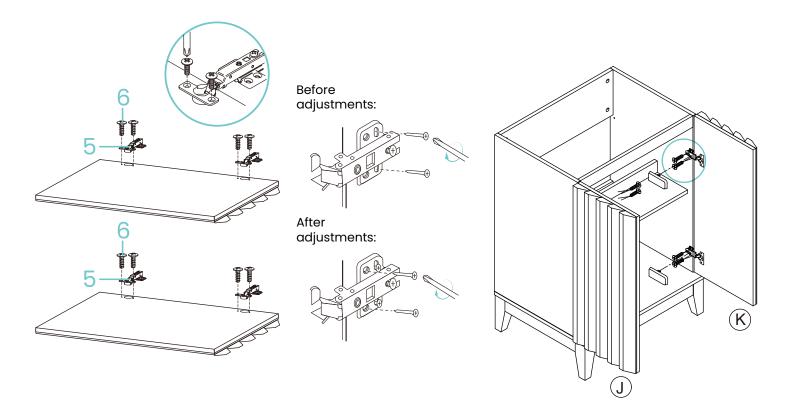

### 6 Attach Doors

# Hinge/Door Adjustment and Realignment

• If adjustment or realignment is needed, follow the instructions provided in the following chart.