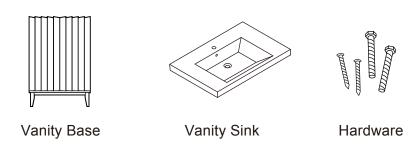

pect product to ensure no damages have occurred while in shipping.
- · Observe all plumbing and building codes in accordance with your state and local requirements.
- · All dimensions are nominal! Be sure to measure your vanity prior to installation.
- The step-by-step guidelines in the installation instructions are a general reference. Should there be any discrepancies, Swiss Madison cannot be held liable. It is recommended to install all Swiss Madison products by hiring a licensed professional.
- Read installation and maintenance instructions thoroughly before installing. Be sure to use proper tools and always wear proper personal safety accessories for your protection.

#### **QUESTIONS OR CONCERNS?**

Please contact us:

1-434-623-4766

info@swissmadison.com

#### **INCLUDED PARTS:**



### **SUGGESTED TOOLS & MATERIALS:**



### **PARTS FOR REFERENCE:**

- A. Sink
- B. Base panel
- C. Left side panel
- D. Right side panel
- E. Middle front rail
- F. Back panels (2)
- G. Legs (4)
- H. Shelf
- I. Shelf rail
- J. Left Door
- K. Right Door
- 1. Cam bolt
- 2. Cam lock
- 3. Wooden dowel
- 4. Cam Tool
- 5. Hinge (2)
- 6. Screws
- 7. Bolts
- 8. Spring washer
- 9. Flat washer
- 10. Allen wrench
- 11. Wall mounting bracket
- 12. Wall mounting anchor
- 13. Wall mounting screw



10

11

12

### **INSTALLATION:**

## **Prepare Inner Shelf**



8

7

13

| 1 x 2        |  |
|--------------|--|
| 2 x 2        |  |
| 3 x 1        |  |
| <b>4</b> x 1 |  |

# 2 Assemble Frame





| <b>1</b> x 14 |  |
|---------------|--|
| 2 x 14        |  |
| 3 x 8         |  |
| 4 x 1         |  |