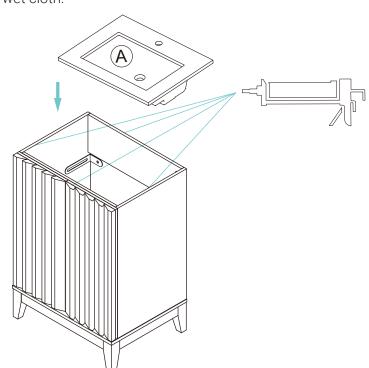

### **Vanity Top Installation**

- Install faucet and drain according to manufacturer's installation instructions. Do not overtighten, this may cause the sink to crack.
- Set the vanity top on top of the vanity base, checking the location of the p-trap and drain.
- Remove vanity top from vanity base. Apply a thin bead of silicone around the vanity base and set the vanity top carefully in place.
- Remove excess silicone with a wet cloth.