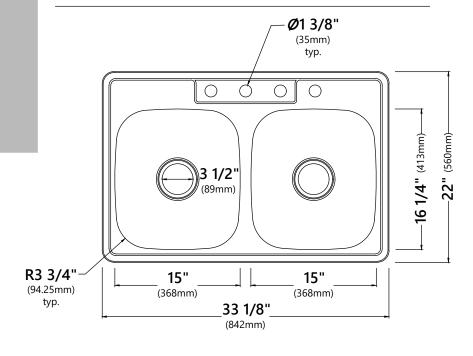

#### **Sink Dimensions**

Overall Dimensions: 33 1/8" x 22" Bowl Dimensions: 15" x 16 1/4"

### Sink Depth: 9"

#### **Features**

- 18 Gauge Stainless Steel Construction
- Double Bowl Top Mount Sink
- Required Minimum Cabinet Size: 36" Left to Right, 24" Front to Back
- Center-Set Drains
- 3 1/2" Drain Opening
- NoiseDefend Undercoating and Sound Dampening Pads