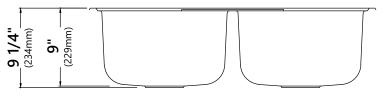

## **KTM33**

# 33 Inch Top Mount Double Bowl Stainless Steel Kitchen Sink



#### **Sink Dimensions**

Overall Dimensions: 33 1/8" x 22" Bowl Dimensions: 15" x 16 1/4"

### Sink Depth: 9"

#### **Features**

- 18 Gauge Stainless Steel Construction
- Double Bowl Top Mount Sink
- Required Minimum Cabinet Size: 36" Left to Right, 24" Front to Back
- Center-Set Drains
- 3 1/2" Drain Opening
- NoiseDefend Undercoating and Sound Dampening Pads

#### **Accessories Included**

- Strainer ST-1
- Basket Strainer BST-1
- Cut-Out Template
- Mounting Hardware
- Towel

#### **CODES/STANDARDS:**

**Product Certification** 

cUPC (ASME A112.19.3/CSA B45.4)

#### Warranty

Kraus Limited Lifetime Warranty see website for details www.kraususa.com