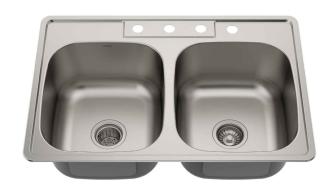

# 33 Inch Top Mount Double Bowl Stainless Steel Kitchen Sink

#### **Features**

- 18 Gauge Stainless Steel Construction
- Double Bowl Top Mount Sink
- Required Minimum Cabinet Size: 36" Left to Right, 24" Front to Back
- Center-Set Drains
- 3 1/2" Drain Opening
- NoiseDefend Undercoating and Sound Dampening Pads