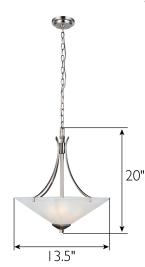

**ASSEMBLED DIMENSIONS:** 20" H × 13.5" L × 13.5" D

9.3 lbs. WEIGHT: N/A **BACKPLATE DIMENSIONS:** N/A CANOPY/PLATE DIMENSIONS: N/A **GLASS/SHADE DIMENSIONS: GLASS/SHADE MATERIAL:** Glass GLASS/SHADE TYPE: Snow GLASS/SHADE COLOR: White