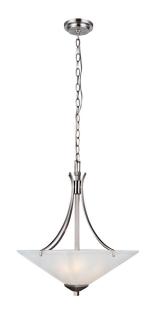

## Torino 2-Light Pendant Light Satin Nickel

## **SPECIFICATIONS**

Pendant MOUNTING: SLOPED CEILING ADAPTABLE: N/A

LAMP TYPE I: Maximum 60W

Medium Base Bulb

No **BULB INCLUDED:** WATTS PER BULB: 60W **TOTAL WATTAGE:** 120W Yes DIMMABLE:

MATERIAL CONSTRUCTION: Steel

**ASSEMBLED DIMENSIONS:** 20" H × 13.5" L × 13.5" D

9.3 lbs. WEIGHT: N/A **BACKPLATE DIMENSIONS:** N/A CANOPY/PLATE DIMENSIONS: N/A **GLASS/SHADE DIMENSIONS: GLASS/SHADE MATERIAL:** Glass GLASS/SHADE TYPE: Snow GLASS/SHADE COLOR: White