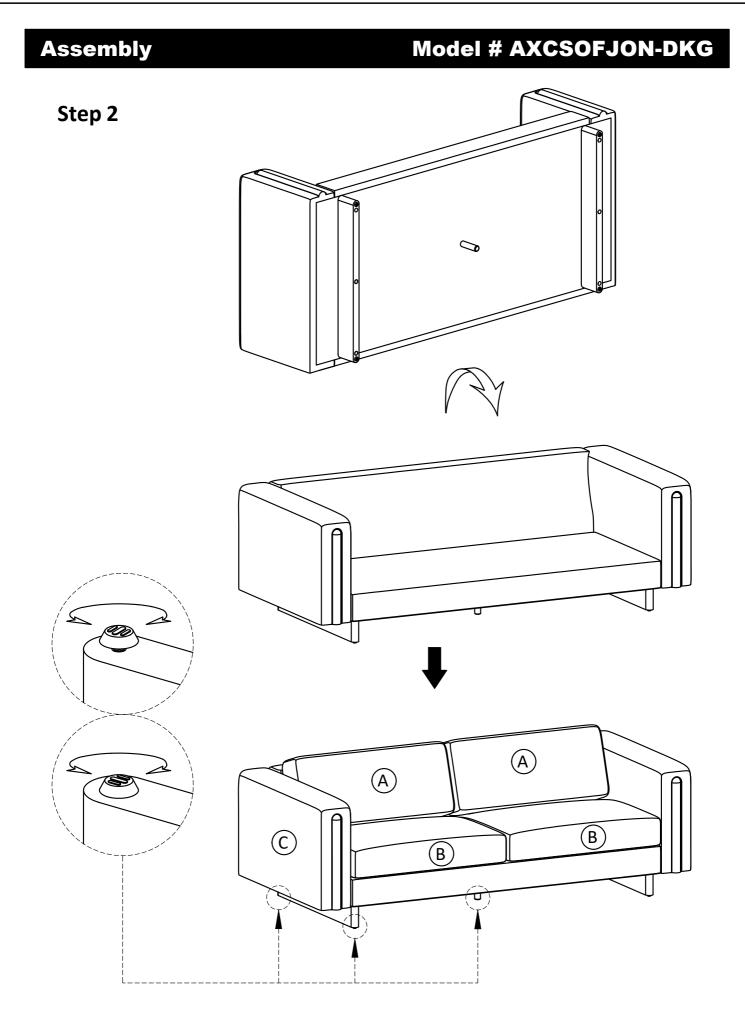

### Assembly

Model # AXCSOFJON-DKG

Step 1 E E  $\bigcirc$ D D  $\bigcirc$ 2 1 (-)Ô

- Attach Legs (D) to Sofa Seat (C) using Bolts (1) and Washers (2) through guide holes.
  Use Phillips Screwdriver to tighten bolts.
- 3. Attach Bottom Support Leg (Ĕ) to Sofa Seat (C).

Note: Levelers on legs can be adjusted if floor is uneven.