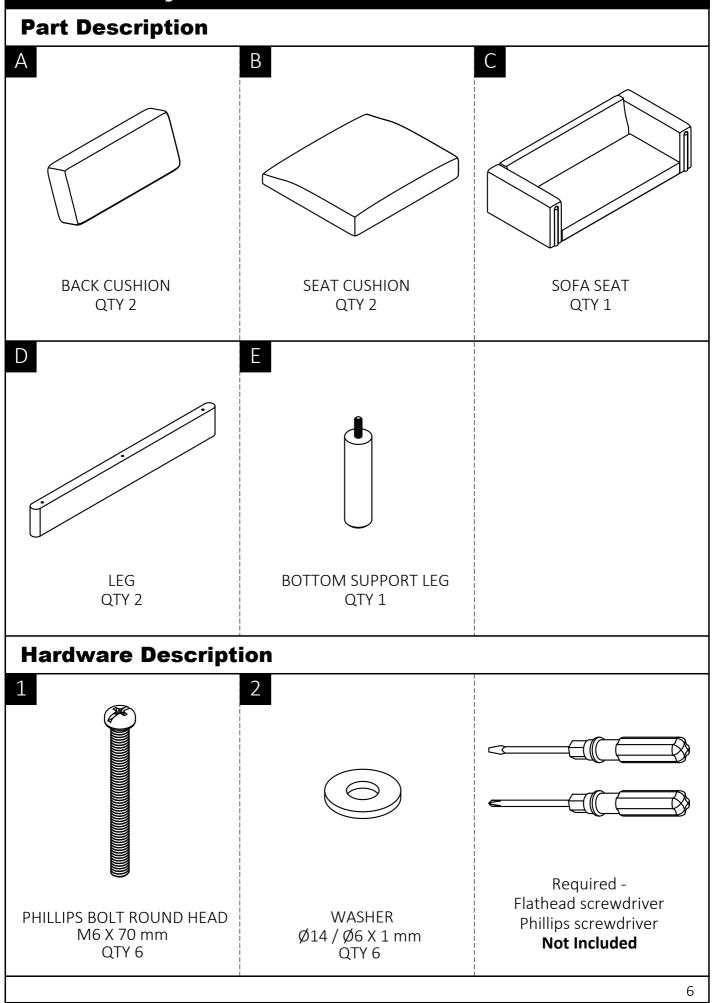

### Assembly

Model # AXCSOFJON-DKG

Step 1 E E  $\bigcirc$ D D  $\bigcirc$ 2 1 (-)Ô

- Attach Legs (D) to Sofa Seat (C) using Bolts (1) and Washers (2) through guide holes.
  Use Phillips Screwdriver to tighten bolts.
- 3. Attach Bottom Support Leg (Ĕ) to Sofa Seat (C).

Note: Levelers on legs can be adjusted if floor is uneven.