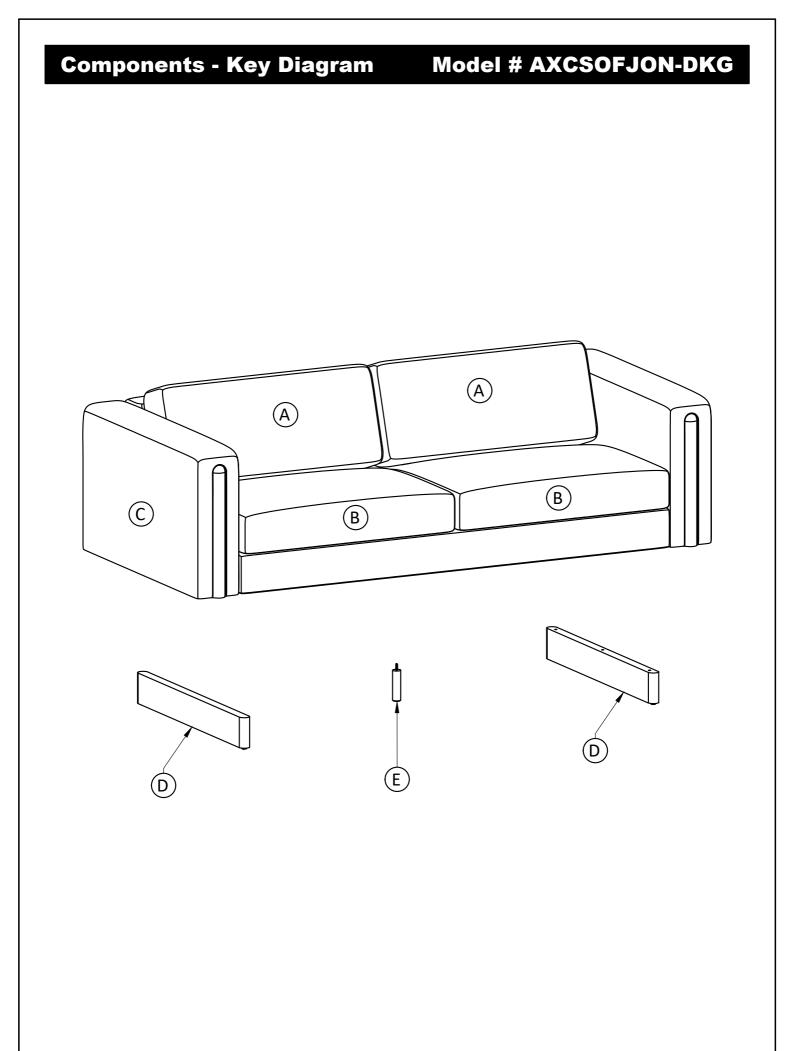

### Assembly

Model # AXCSOFJON-DKG

Step 1 E E  $\bigcirc$ D D  $\bigcirc$ 2 1 (-)Ô

- Attach Legs (D) to Sofa Seat (C) using Bolts (1) and Washers (2) through guide holes.
  Use Phillips Screwdriver to tighten bolts.
- 3. Attach Bottom Support Leg (Ĕ) to Sofa Seat (C).

Note: Levelers on legs can be adjusted if floor is uneven.