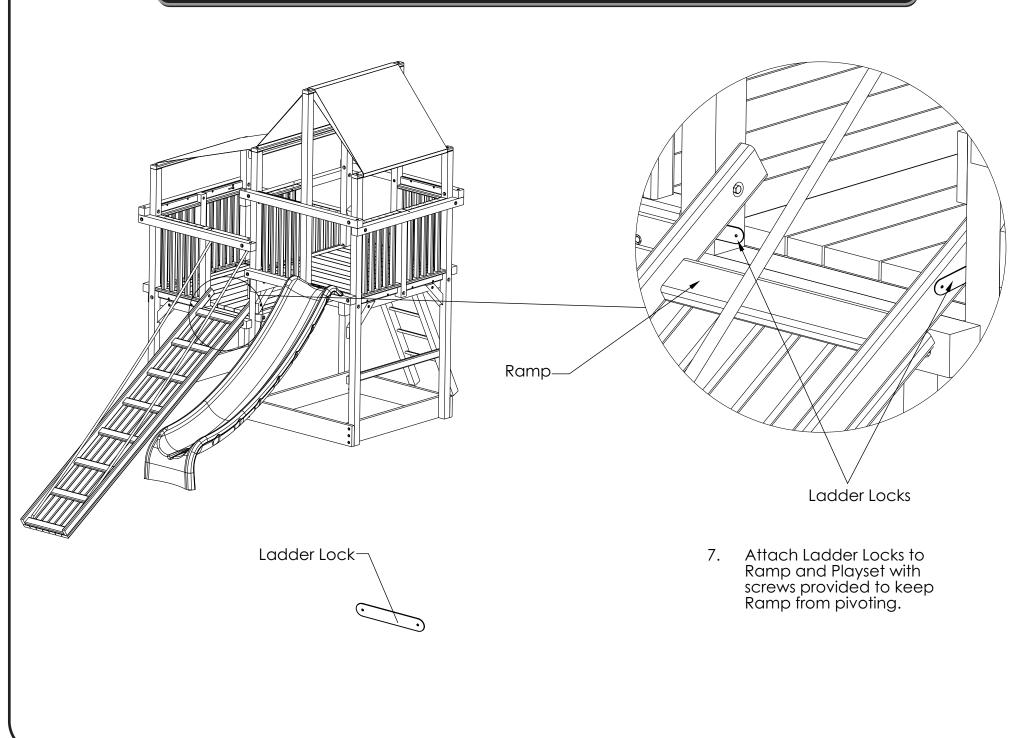

## **Climbing Ramp Instructions**



PA-MAN-RMP-01

©2011 Woodplay. All rights res

## CLIMBING RAMP INSTALLATION



## CLIMBING RAMP INSTALLATION





**5-Year Warranty** on all Woodplay components and accessories that are not covered under the Limited Lifetime Warranty. Woodplay will repair or replace, at our option, any Woodplay above-ground playset component which fails within five years after the date of delivery as a result of a defect in materials or workmanship. All other qualifications also apply listed under the Limited Lifetime Warranty below.

Limited Lifetime Warranty on all Woodplay wooden playset components, swing hangers, swing chains, metal braces, metal rungs, hardware, and our exclusive Super Slide and Alpine Slide. Woodplay warrants to the original retail customer that we will replace any Woodplay wooden playset component suffering structural failure due to warping, rotting, or insect damage. This warranty does not