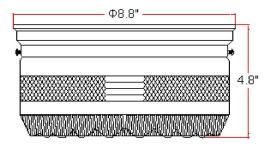

## SPECIFICATIONS

| MOUNTING:                           | Flush Mount                           | LED BRIGHTNESS (LUMENS):                                                   | N/A         |
|-------------------------------------|---------------------------------------|----------------------------------------------------------------------------|-------------|
| SLOPED CEILING ADAPTABLE:           | No                                    | LED COLOR CORRELATED TEMPERATURE (CCT):                                    | N/A         |
| LAMP TYPE 1:                        | Maximum 60W<br>Medium Base Bulb       | LED COLOR RENDERING INDEX (CRI):<br>LED EFFICACY:                          | N/A<br>N/A  |
| BULB INCLUDED:<br>WATTS PER BULB:   | No<br>60W                             | LED AVERAGE RATED LIFE:<br>ENERGY EFFICIENT:<br>LIGHTING AMPS:<br>VOLTAGE: | N/A         |
| TOTAL WATTAGE:                      | 120W                                  |                                                                            | No          |
| DIMMABLE:<br>MATERIAL CONSTRUCTION: | Yes<br>Steel                          |                                                                            | N/A<br>120V |
| ASSEMBLED DIMENSIONS:<br>WEIGHT:    | 4.8" H × 8.8" L × 8.8" D<br>3.10 lbs. |                                                                            |             |
| BACKPLATE DIMENSIONS:               | N/A                                   |                                                                            |             |
| CANOPY/PLATE DIMENSIONS:            | n/a" H × 8.8" D                       |                                                                            |             |
| GLASS/SHADE DIMENSIONS:             | 4" H × 8.27" L × 8.27" D              |                                                                            |             |
| GLASS/SHADE MATERIAL:               | Glass                                 |                                                                            |             |
| GLASS/SHADE TYPE:                   | Prismatic                             |                                                                            |             |
| GLASS/SHADE COLOR:                  | Clear                                 |                                                                            |             |