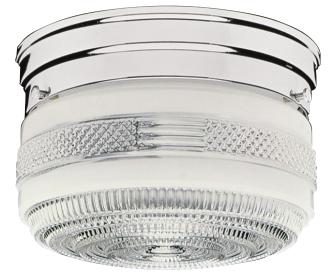

## 2-Light Ceiling Light Polished Chrome

## SPECIFICATIONS

| MOUNTING:                           | Flush Mount                           | LED BRIGHTNESS (LUMENS):                                                   | N/A         |
|-------------------------------------|---------------------------------------|----------------------------------------------------------------------------|-------------|
| SLOPED CEILING ADAPTABLE:           | No                                    | LED COLOR CORRELATED TEMPERATURE (CCT):                                    | N/A         |
| LAMP TYPE 1:                        | Maximum 60W<br>Medium Base Bulb       | LED COLOR RENDERING INDEX (CRI):<br>LED EFFICACY:                          | N/A<br>N/A  |
| BULB INCLUDED:<br>WATTS PER BULB:   | No<br>60W                             | LED AVERAGE RATED LIFE:<br>ENERGY EFFICIENT:<br>LIGHTING AMPS:<br>VOLTAGE: | N/A         |
| TOTAL WATTAGE:                      | 120W                                  |                                                                            | No          |
| DIMMABLE:<br>MATERIAL CONSTRUCTION: | Yes<br>Steel                          |                                                                            | N/A<br>120V |
| ASSEMBLED DIMENSIONS:<br>WEIGHT:    | 4.8" H × 8.8" L × 8.8" D<br>3.10 lbs. |                                                                            |             |
| BACKPLATE DIMENSIONS:               | N/A                                   |                                                                            |             |
| CANOPY/PLATE DIMENSIONS:            | n/a" H × 8.8" D                       |                                                                            |             |
| GLASS/SHADE DIMENSIONS:             | 4" H × 8.27" L × 8.27" D              |                                                                            |             |
| GLASS/SHADE MATERIAL:               | Glass                                 |                                                                            |             |
| GLASS/SHADE TYPE:                   | Prismatic                             |                                                                            |             |
| GLASS/SHADE COLOR:                  | Clear                                 |                                                                            |             |