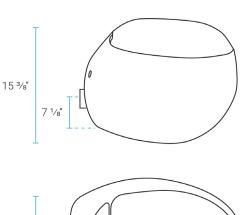

#### Specifications:

- N.W: 59.47 lb.

- L: 23" x W: 16 <sup>5</sup>/<sub>16</sub>" x H: 15 <sup>3</sup>/<sub>8</sub>"