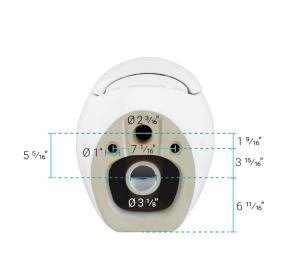

#### Specifications:

- N.W: 59.47 lb.

- L: 23" x W: 16 <sup>5</sup>/<sub>16</sub>" x H: 15 <sup>3</sup>/<sub>8</sub>"