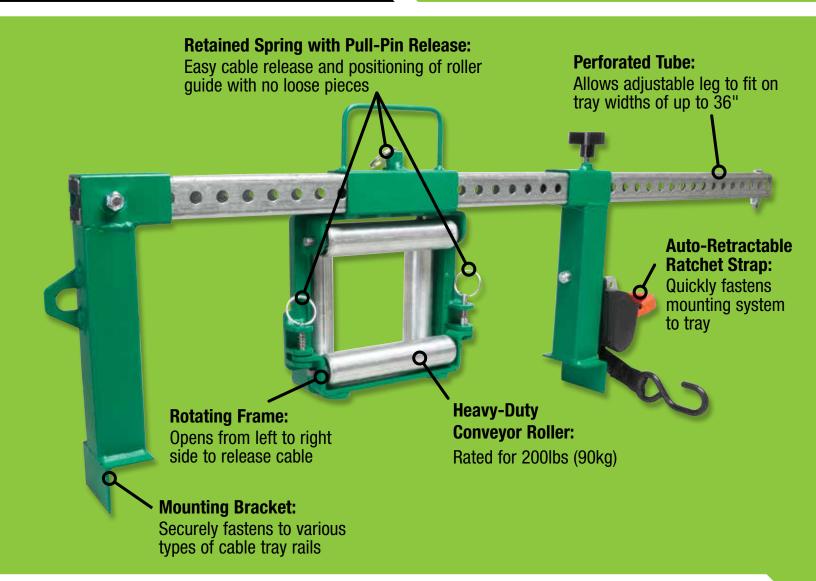

## CTR200 CABLE TRAY ROLLER

 Overhead roller design allows for cable to be easily dropped into tray Patented roller system for quick and secure attachment to tray

000000

FAX 800.451.2632

FAX 800.524.2853

USA PHONE 800.435.0786 CANADA PHONE 866.384.8813 INT'L PHONE +1.815.397.7070 FAX +1.815.397.9247