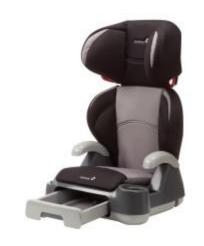

## Store 'n Go Belt-Positioning Booster Car Seat

- 2-in-1 belt-positioning booster: 40-100 pounds
- Keeps kid's gear easy to reach during the ride no need to unbuckle to get to things
- Kid-friendly latch keeps drawer shut
- Built-in cup holder and additional storage on sides of seat
- Adjustable headrest grows with child
- 2-in-1 Use: Easily converts from a backed to a backless booster