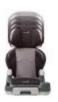

## Store 'n Go Belt-Positioning Booster Car Seat

- 2-in-1 belt-positioning booster: 40-100 pounds
- Keeps kid's gear easy to reach during the ride no need to unbuckle to get to things
- Kid-friendly latch keeps drawer shut
- Built-in cup holder and additional storage on sides of seat
- Adjustable headrest grows with child
- 2-in-1 Use: Easily converts from a backed to a backless booster