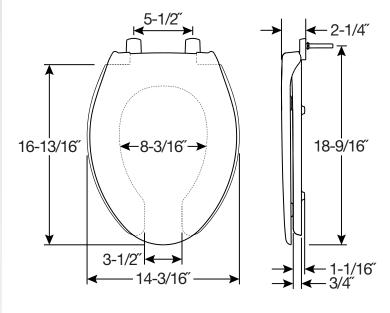

## **SPECIFICATIONS:**

Size: Elongated

Material: Plastic

Style: Open Front with Cover

Ring Bumpers: Four

Hinges: Plastic Just•Lift<sup>®</sup> Hinges with Non-Corroding 300 Series Stainless Steel Posts and Pintles