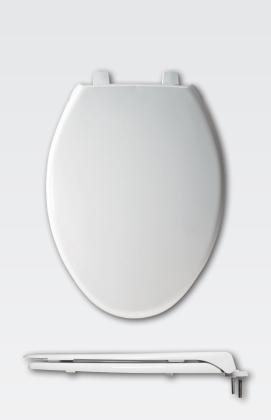

HOSPITALITY HEAVY-DUTY PLASTIC TOILET SEAT

## **SPECIFICATIONS:**

Size: Elongated

Material: Plastic

Style: Open Front with Cover

Ring Bumpers: Four

Hinges: Plastic Just•Lift<sup>®</sup> Hinges with Non-Corroding 300 Series Stainless Steel Posts and Pintles