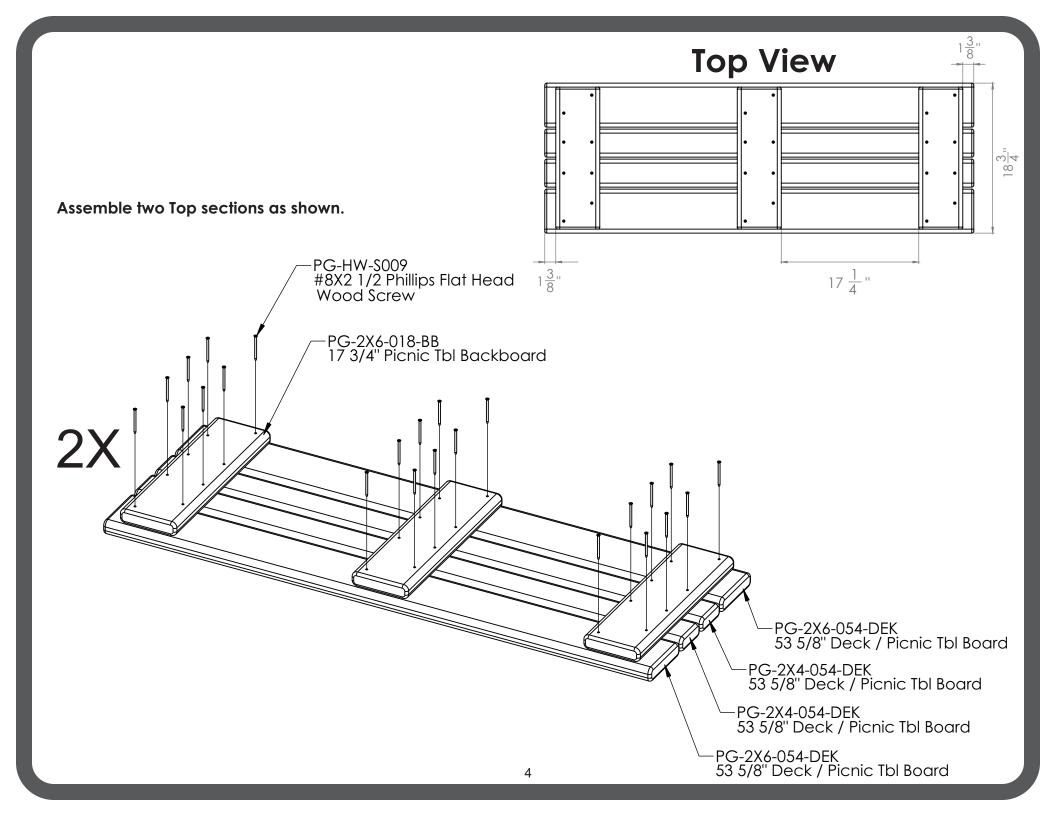

## **PARTS LIST**

| # | PART NUMBER    | DESCRIPTION                               | QTY. |
|---|----------------|-------------------------------------------|------|
| 1 | PG-2X4-054-DEK | 2 x 4 x 53 5/8" Deck / Picnic Table Board | 4    |
| 2 | PG-2X6-054-DEK | 2 x 6 x 53 5/8" Deck / Picnic Table Board | 8    |
| 3 | PG-2X6-010-BB  | 2 x 6 x 9 5/8" Picnic Tbl Backboard       | 6    |
| 4 | PG-2X6-018-BB  | 2 x 6 x 17 3/4" Picnic Tbl Backboard      | 6    |
| 5 | PG-2X4-061-HRS | 2 x 4 x 60 5/8" Horizontal Roof Support   | 3    |
| 6 | PG-HW-W004     | 3/8" Flat Washer                          | 6    |
| 7 | PG-HW-L011     | 3/8" x 3" Lag Screw                       | 6    |
| 8 | PG-HW-S009     | #8 X 2-1/2 Wood Screw                     | 72   |