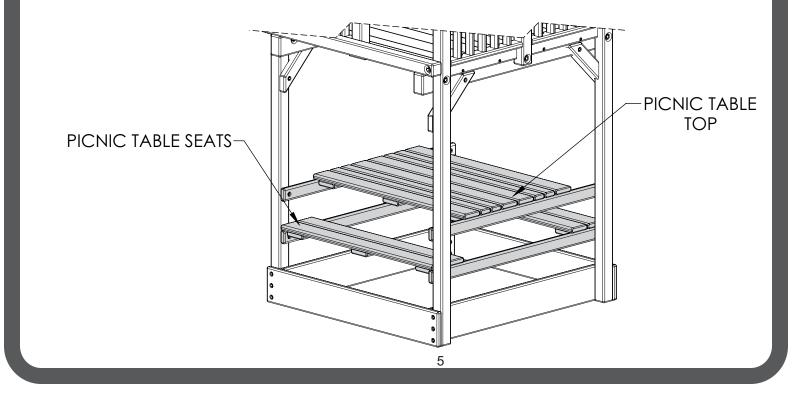

Attach supports as shown. 19" to top of the lower supports and 29" to top of the upper supports.

REPEAT PROCESS FOR OPPOSITE SIDE OF UNIT.

Place Top and Seats on Supports as shown.

They can also be used as a sandbox cover when placed on top of sandbox sides.