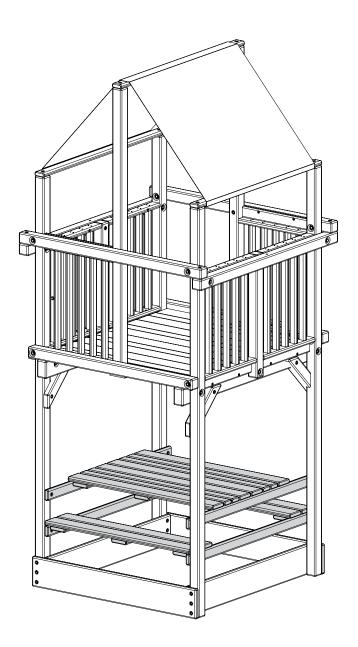

### **Convertible Picnic Table For Leopards Lair**



## **PARTS LIST**

| # | PART NUMBER    | DESCRIPTION                               | QTY. |
|---|----------------|-------------------------------------------|------|
| 1 | PG-2X4-054-DEK | 2 x 4 x 53 5/8" Deck / Picnic Table Board | 4    |
| 2 | PG-2X6-054-DEK | 2 x 6 x 53 5/8" Deck / Picnic Table Board | 8    |
| 3 | PG-2X6-010-BB  | 2 x 6 x 9 5/8" Picnic Tbl Backboard       | 6    |
| 4 | PG-2X6-018-BB  | 2 x 6 x 17 3/4" Picnic Tbl Backboard      | 6    |
| 5 | PG-2X4-061-HRS | 2 x 4 x 60 5/8" Horizontal Roof Support   | 3    |
| 6 | PG-HW-W004     | 3/8" Flat Washer                          | 6    |
| 7 | PG-HW-L011     | 3/8" x 3" Lag Screw                       | 6    |
| 8 | PG-HW-S009     | #8 X 2-1/2 Wood Screw                     | 72   |





Attach supports as shown. 19" to t