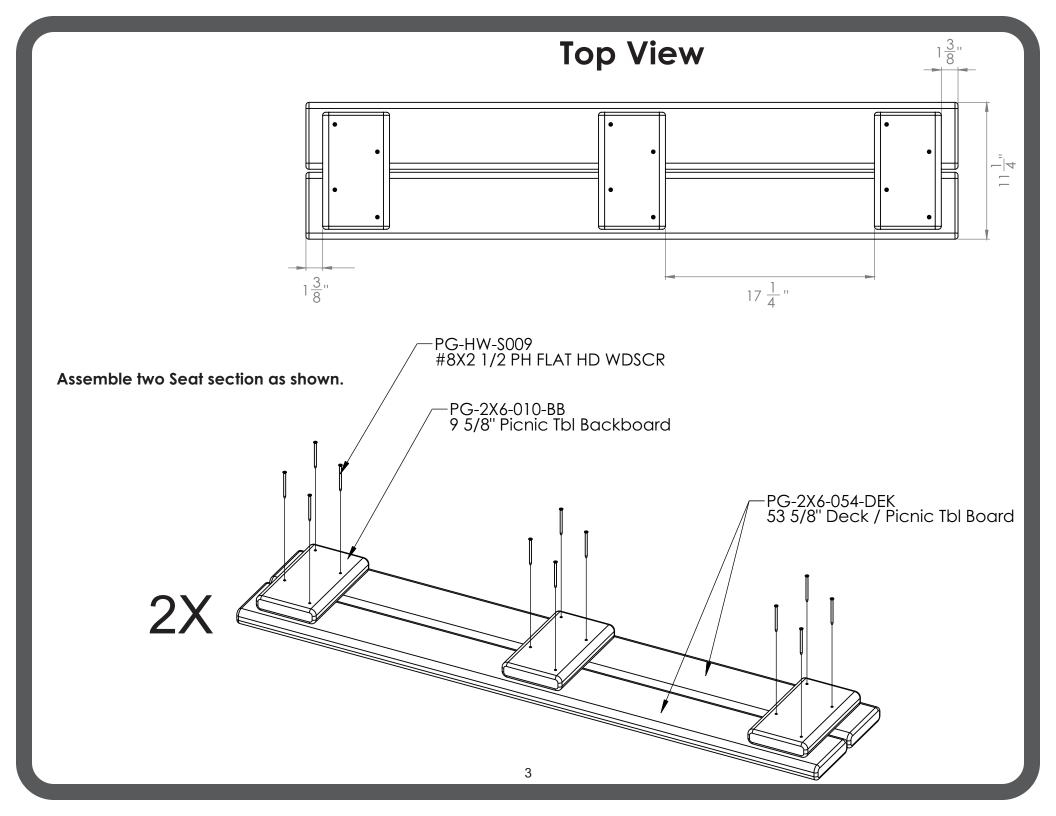

## **PARTS LIST**

| # | PART NUMBER    | DESCRIPTION                               | QTY. |
|---|----------------|-------------------------------------------|------|
| 1 | PG-2X4-054-DEK | 2 x 4 x 53 5/8" Deck / Picnic Table Board | 4    |
| 2 | PG-2X6-054-DEK | 2 x 6 x 53 5/8" Deck / Picnic Table Board | 8    |
| 3 | PG-2X6-010-BB  | 2 x 6 x 9 5/8" Picnic Tbl Backboard       | 6    |
| 4 | PG-2X6-018-BB  | 2 x 6 x 17 3/4" Picnic Tbl Backboard      | 6    |
| 5 | PG-2X4-061-HRS | 2 x 4 x 60 5/8" Horizontal Roof Support   | 3    |
| 6 | PG-HW-W004     | 3/8" Flat Washer                          | 6    |
| 7 | PG-HW-L011     | 3/8" x 3" Lag Screw                       | 6    |
| 8 | PG-HW-S009     | #8 X 2-1/2 Wood Screw                     | 72   |