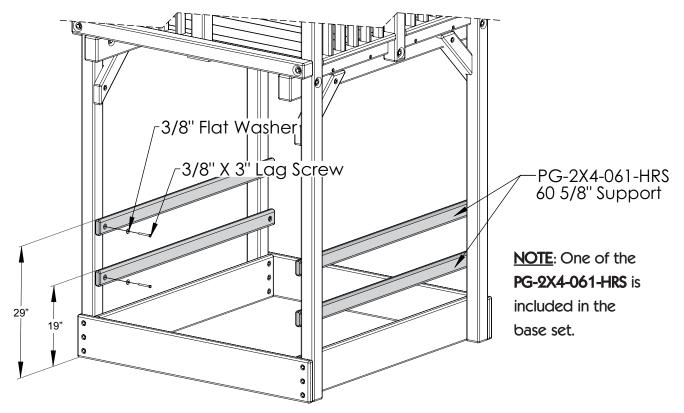

## **PARTS LIST**

| # | PART NUMBER    | DESCRIPTION                               | QTY. |
|---|----------------|-------------------------------------------|------|
| 1 | PG-2X4-054-DEK | 2 x 4 x 53 5/8" Deck / Picnic Table Board | 4    |
| 2 | PG-2X6-054-DEK | 2 x 6 x 53 5/8" Deck / Picnic Table Board | 8    |
| 3 | PG-2X6-010-BB  | 2 x 6 x 9 5/8" Picnic Tbl Backboard       | 6    |
| 4 | PG-2X6-018-BB  | 2 x 6 x 17 3/4" Picnic Tbl Backboard      | 6    |
| 5 | PG-2X4-061-HRS | 2 x 4 x 60 5/8" Horizontal Roof Support   | 3    |
| 6 | PG-HW-W004     | 3/8" Flat Washer                          | 6    |
| 7 | PG-HW-L011     | 3/8" x 3" Lag Screw                       | 6    |
| 8 | PG-HW-S009     | #8 X 2-1/2 Wood Screw                     | 72   |

Attach supports as shown. 19" to top of the lower supports and 29" to top of the upper supports.

REPEAT PROCESS FOR OPPOSITE SIDE OF UNIT.

Place Top and Seats on Supports as shown.

They can also be used as a sandbox cover when placed on top of sandbox sides.