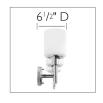

## **SPECIFICATIONS**

MOUNTING: Wall Mount

SLOPED CEILING ADAPTABLE: No BULB INCLUDED:

WATTS PER BULB: Maximum 60W Medium Base Bulb

TOTAL WATTAGE: 180W Maximum

DIMMABLE: Yes

MATERIAL CONSTRUCTION: Steel

ASSEMBLED DIMENSIONS:  $11" H \times 21^{5}/8" L \times 6^{1}/2" D$ 