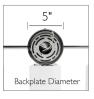

WEIGHT: 5.63 lbs.

GLASS/SHADE DIMENSIONS:  $5^3/8^{"}$  H  $\times$   $4^5/8^{"}$  L  $\times$   $4^5/8^{"}$  D

GLASS/SHADE TYPE: Glass
GLASS/SHADE COLOR: White

ENERGY EFFICIENT: No LIGHTING AMPS: 1.5 VOLTAGE: 120V