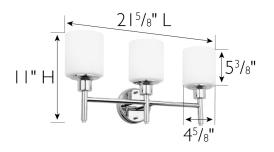

## **SPECIFICATIONS**

MOUNTING: Wall Mount

SLOPED CEILING ADAPTABLE: No BULB INCLUDED:

WATTS PER BULB: Maximum 60W Medium Base Bulb

TOTAL WATTAGE: 180W Maximum

DIMMABLE: Yes

MATERIAL CONSTRUCTION: Steel

ASSEMBLED DIMENSIONS:  $11" H \times 21^{5}/8" L \times 6^{1}/2" D$ 

WEIGHT: 5.63 lbs.

GLASS/SHADE DIMENSIONS:  $5^3/8^{"}$  H  $\times$   $4^5/8^{"}$  L  $\times$   $4^5/8^{"}$  D

GLASS/SHADE TYPE: Glass
GLASS/SHADE COLOR: White

ENERGY EFFICIENT: No LIGHTING AMPS: 1.5 VOLTAGE: 120V