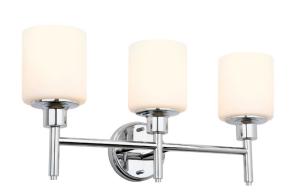

## Aubrey Dimmable 3-Light Vanity with Frosted Glass Polished Chrome









## **SPECIFICATIONS**

MOUNTING: Wall Mount

SLOPED CEILING ADAPTABLE: No BULB INCLUDED:

WATTS PER BULB: Maximum 60W Medium Base Bulb

TOTAL WATTAGE: 180W Maximum

DIMMABLE: Yes

MATERIAL CONSTRUCTION: Steel

ASSEMBLED DIMENSIONS:  $11" H \times 21^{5}/8" L \times 6^{1}/2" D$ 

WEIGHT: 5.63 lbs.

GLASS/SHADE DIMENSIONS:  $5^3/8^{"}$  H  $\times$   $4^5/8^{"}$  L  $\times$   $4^5/8^{"}$  D

GLASS/SHADE TYPE: Glass
GLASS/SHADE COLOR: White

ENERGY EFFICIENT: No LIGHTING AMPS: 1.5 VOLTAGE: 120V

WARRANTY: 10-Year limited warranty

UL/ETL CERTIFICATION:ULWET/DRY/DAMP LISTING:DampADA COMPLIANT:NoENERGY STAR CERTIFIED:No







TYPE: JOB:

ORDER CODE: APPROVALS: