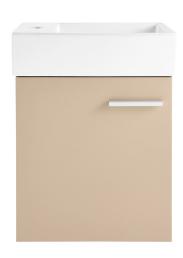

## Colmer

# Wall-Mounted Vanity SM-BV616

#### Colors & Finishes:

- ☐ White: SM-BV611
- Black Walnut: SM-BV612 ■ Brushed Grey: SM-BV613
- Slate: SM-BV614
- Mint: SM-BV615
- Sandstone: SM-BV616