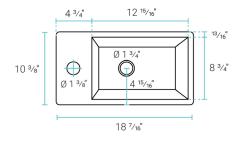

#### Specifications:

- N.W: 35.71 lb.
- D: 10 <sup>3</sup>/<sub>8</sub>" x W: 18 <sup>7</sup>/<sub>16</sub>" x H: 21 <sup>1</sup>/<sub>2</sub>"
- Inner Sink: D: 8 <sup>3</sup>/<sub>4</sub>" x W: 12 <sup>15</sup>/<sub>16</sub>" x H: 3 <sup>15</sup>/<sub>16</sub>"
- Basin Depth: 3 15/16"