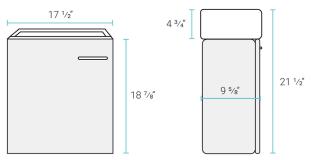

#### Specifications:

- N.W: 35.71 lb.
- D: 10 <sup>3</sup>/<sub>8</sub>" x W: 18 <sup>7</sup>/<sub>16</sub>" x H: 21 <sup>1</sup>/<sub>2</sub>"
- Inner Sink: D: 8 <sup>3</sup>/<sub>4</sub>" x W: 12 <sup>15</sup>/<sub>16</sub>" x H: 3 <sup>15</sup>/<sub>16</sub>"
- Basin Depth: 3 15/16"